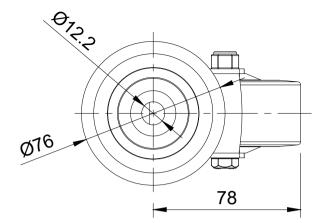

UNLESS OTHERWISE **SPECIFIED** DIMENSIONS ARE IN **MILLIMETRES** 

**Unspecified Tolerances** Machining ± 0.25mm Fabrication ± 1mm

DRAWING DISCLAIMER

COPYRIGHT OF THIS DRAWING IS RESERVED BY BIL GROUP LTD. IT IS NOT REPRODUCED, COPIED, OR DISCLOSED TO A THIRD PARTY EITHER WHOLLY OR IN PART WITHOUT THE CONSENT IN WRITING OF BIL GROUP LTD

|             | NAME        | DATE                                     |
|-------------|-------------|------------------------------------------|
| DRAWN BY    | Matt        | 10/10/24                                 |
| APPROVED BY | Kevin       | 10/10/24                                 |
| SCALE       | 1:2         |                                          |
| WEIGHT      | 0.664kg     |                                          |
|