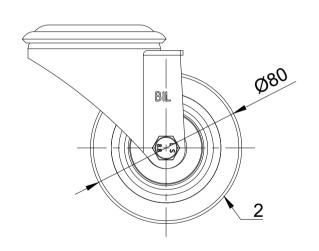

UNLESS OTHERWISE **SPECIFIED** DIMENSIONS ARE IN **MILLIMETRES** 

**Unspecified Tolerances** Machining ± 0.25mm Fabrication ± 1mm

DRAWING DISCLAIMER

COPYRIGHT OF THIS DRAWING IS RESERVED BY BIL GROUP LTD. IT IS NOT REPRODUCED, COPIED, OR DISCLOSED TO A THIRD PARTY EITHER WHOLLY OR IN PART WITHOUT THE CONSENT IN WRITING OF BIL GROUP LTD

|             | NAME        | DATE                                     |
|-------------|-------------|------------------------------------------|
| DRAWN BY    | Matt        | 10/10/24                                 |
| APPROVED BY | Kevin       | 10/10/24                                 |
| SCALE       | 1:2         |                                          |
| WEIGHT      | 0.664kg     |                                          |
|             |