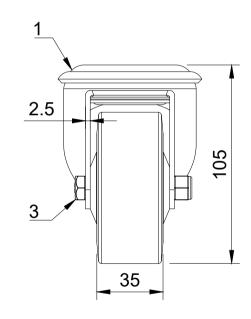

UNLESS OTHERWISE **SPECIFIED** DIMENSIONS ARE IN **MILLIMETRES** 

**Unspecified Tolerances** Machining ± 0.25mm Fabrication ± 1mm

DRAWING DISCLAIMER

COPYRIGHT OF THIS DRAWING IS RESERVED BY BIL GROUP LTD. IT IS NOT REPRODUCED, COPIED, OR DISCLOSED TO A THIRD PARTY EITHER WHOLLY OR IN PART WITHOUT THE CONSENT IN WRITING OF BIL GROUP LTD

|             | NAME        | DATE                                     |
|-------------|-------------|------------------------------------------|
| DRAWN BY    | Matt        | 10/10/24                                 |
| APPROVED BY | Kevin       | 10/10/24                                 |
| SCALE       | 1:2         |                                          |
| WEIGHT      | 0.664kg     |                                          |
|             | AP