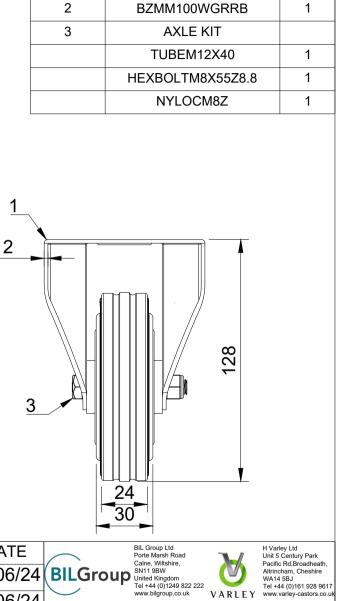

| 10                                      | 3                                                                          |             |        |             | ITEM NO | . PART NU                                                                   | MBER   |
|-----------------------------------------|----------------------------------------------------------------------------|-------------|--------|-------------|---------|-----------------------------------------------------------------------------|--------|
|                                         |                                                                            |             |        |             | 1       | BZMMF1                                                                      | 00AS   |
|                                         |                                                                            |             |        |             | 2       | BZMM100                                                                     | VGRRE  |
|                                         |                                                                            |             |        | 3           | AXLE    | KIT                                                                         |        |
|                                         |                                                                            |             |        |             | TUBEM1  | 2X40                                                                        |        |
|                                         |                                                                            |             |        |             |         | HEXBOLTM                                                                    | 3X55Z8 |
|                                         |                                                                            | ,           |        | _           |         | NYLOC                                                                       | M8Z    |
|                                         |                                                                            |             |        | 1<br>2<br>3 |         |                                                                             | 128    |
| UNLESS OTHERWISE                        |                                                                            |             |        |             | 1       | BIL Group Ltd                                                               |        |
| SPECIFIED                               | DRAWING DISCLAIMER                                                         |             | NAME   | DATE        |         | Porte Marsh Road<br>Calne, Wiltshire,                                       |        |
| DIMENSIONS ARE IN<br>MILLIMETRES        | COPYRIGHT OF THIS<br>DRAWING IS RESERVED BY                                |             | Matt   |             |         | SN11 9BW<br>United Kingdom<br>Tel +44 (0)1249 822 222<br>www.bilgroup.co.uk | VARLE  |
| Unspecified Tolerances                  | BIL GROUP LTD. IT IS NOT<br>REPRODUCED, COPIED, OR<br>DISCLOSED TO A THIRD | APPROVED BY |        | 24/06/24    | DWG NO. |                                                                             |        |
| Machining ± 0.25mm<br>Fabrication ± 1mm |                                                                            | SCALE       | 1:2    |             |         | BZMMF1000                                                                   | KB     |
|                                         |                                                                            |             | 0 5001 |             | 1       |                                                                             | _      |

0.582kg

WEIGHT

BIL GROUP LTD

CONSENT IN WRITING OF

BZMMF100GRB

QTY

1

REV