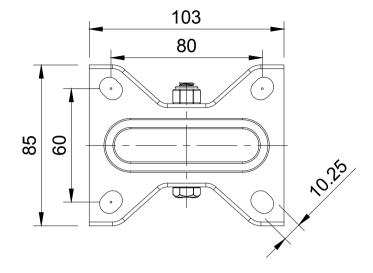

| ITEM NO.       | PART NUMBER      | QTY |
|----------------|------------------|-----|
| 1              | BZMMF100AS       | 1   |
| 2 BZML100WPLRB |                  | 1   |
| 3              | 3 AXLE KIT       |     |
|                | TUBEM12X40/CH    | 1   |
|                | HEXBOLTM8X55Z8.8 | 1   |
|                | NYLOCM8Z         | 1   |

| UNLESS OTHERWI | SE |
|----------------|----|
| SPECIFIED      |    |
| DIMENSIONS ARE | IN |
| MILLIMETRES    |    |
| DIMENSIONS ARE | IN |

**Unspecified Tolerances** Machining ± 0.25mm Fabrication ± 1mm