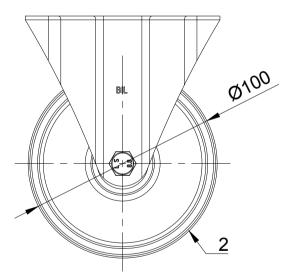

| ITEM NO.       | PART NUMBER      | QTY |
|----------------|------------------|-----|
| 1              | BZMMF100AS       | 1   |
| 2 BZML100WPLRB |                  | 1   |
| 3              | 3 AXLE KIT       |     |
|                | TUBEM12X40/CH    | 1   |
|                | HEXBOLTM8X55Z8.8 | 1   |
|                | NYLOCM8Z         | 1   |