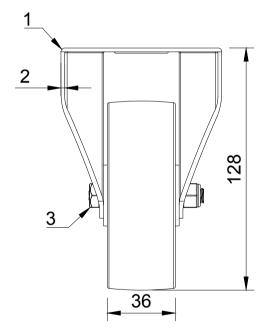

| ITEM NO.       | PART NUMBER      | QTY |
|----------------|------------------|-----|
| 1              | BZMMF100AS       | 1   |
| 2 BZML100WPLRB |                  | 1   |
| 3              | 3 AXLE KIT       |     |
|                | TUBEM12X40/CH    | 1   |
|                | HEXBOLTM8X55Z8.8 | 1   |
|                | NYLOCM8Z         | 1   |