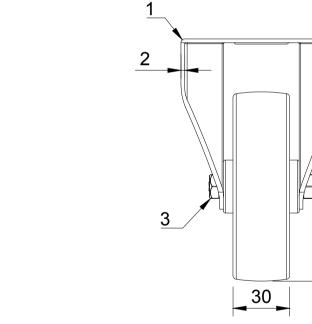

|          | 103 |
|----------|-----|
|          | 80  |
| 82<br>60 |     |
|          |     |

BIL

Ø100

2

| ITEM NO. | PART NUMBER      | QTY |  |  |  |
|----------|------------------|-----|--|--|--|
| 1        | BZMMF100AS       | 1   |  |  |  |
| 2        | BZMM100WPNRB     | 1   |  |  |  |
| 3        | 3 AXLE KIT       |     |  |  |  |
|          | TUBEM12X40       | 1   |  |  |  |
|          | HEXBOLTM8X55Z8.8 | 1   |  |  |  |
|          | NYLOCM8Z         | 1   |  |  |  |
|          |                  |     |  |  |  |