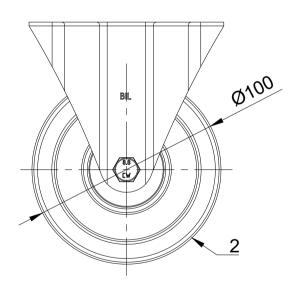

| ITEM NO. | PART NUMBER QTY  |                  |  |
|----------|------------------|------------------|--|
| 1        | BZMMF100AS       | ZMMF100AS 1      |  |
| 2        | BZMM100WPNBJM8   | 3ZMM100WPNBJM8 1 |  |
| 3        | AXLE KIT         |                  |  |
|          | HEXBOLTM8X60Z8.8 | 1                |  |
|          | NYLOCM8Z         | 1                |  |