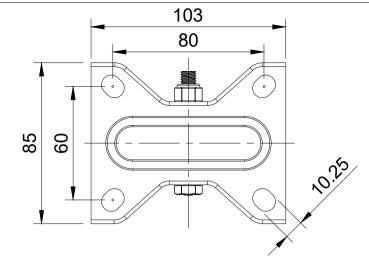

UNLESS OTHERWISE **SPECIFIED** DIMENSIONS ARE IN **MILLIMETRES** 

**Unspecified Tolerances** Machining ± 0.25mm Fabrication ± 1mm

DRAWING DISCLAIMER

COPYRIGHT OF THIS DRAWING IS RESERVED BY BIL GROUP LTD. IT IS NOT REPRODUCED, COPIED, OR DISCLOSED TO A THIRD PARTY EITHER WHOLLY OR IN PART WITHOUT THE CONSENT IN WRITING OF BIL GROUP LTD

|             | NAME    | DATE     |
|-------------|---------|----------|
| DRAWN BY    | Matt    | 21/06/24 |
| APPROVED BY | Kevin   | 21/06/24 |
| SCALE       | 1:2     |          |
| WEIGHT      | 0.525kg |          |
|             |         | -        |