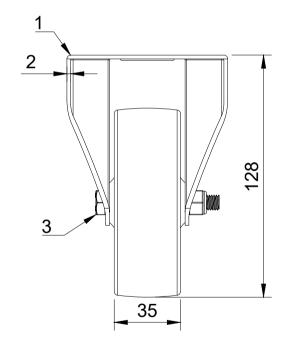

| ITEM NO. | PART NUMBER QTY  |                  |  |
|----------|------------------|------------------|--|
| 1        | BZMMF100AS       | ZMMF100AS 1      |  |
| 2        | BZMM100WPNBJM8   | 3ZMM100WPNBJM8 1 |  |
| 3        | AXLE KIT         |                  |  |
|          | HEXBOLTM8X60Z8.8 | 1                |  |
|          | NYLOCM8Z         | 1                |  |