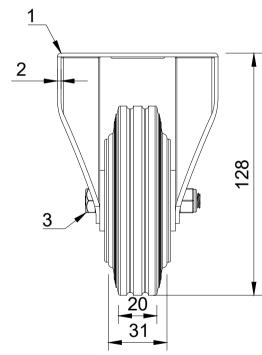

| ITEM NO. | TEM NO. PART NUMBER |   |
|----------|---------------------|---|
| 1        | 1 BZMMF100AS        |   |
| 2        | 2 BZMM100WPSRB      |   |
| 3        | 3 AXLE KIT          |   |
|          | TUBEM12X40/CH       | 1 |
|          | HEXBOLTM8X55Z8.8    | 1 |
|          | NYLOCM8Z            | 1 |