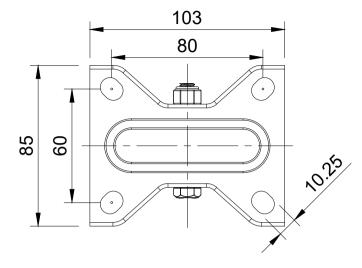

| ITEM NO. | TEM NO. PART NUMBER |   |
|----------|---------------------|---|
| 1        | 1 BZMMF100AS        |   |
| 2        | 2 BZMM100WPSRB      |   |
| 3        | 3 AXLE KIT          |   |
|          | TUBEM12X40/CH       | 1 |
|          | HEXBOLTM8X55Z8.8    | 1 |
|          | NYLOCM8Z            | 1 |

UNLESS OTHERWISE **SPECIFIED** DIMENSIONS ARE IN **MILLIMETRES** 

**Unspecified Tolerances** Machining ± 0.25mm Fabrication ± 1mm

DRAWING DISCLAIMER

COPYRIGHT OF THIS DRAWING IS RESERVED BY BIL GROUP LTD. IT IS NOT REPRODUCED, COPIED, OR DISCLOSED TO A THIRD PARTY EITHER WHOLLY OR IN PART WITHOUT THE CONSENT IN WRITING OF BIL GROUP LTD