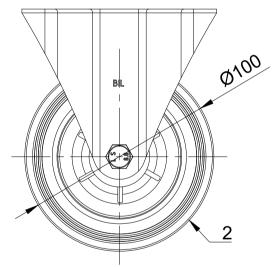

| ITEM NO. | TEM NO. PART NUMBER |   |
|----------|---------------------|---|
| 1        | 1 BZMMF100AS        |   |
| 2        | 2 BZMM100WPSRB      |   |
| 3        | 3 AXLE KIT          |   |
|          | TUBEM12X40/CH       | 1 |
|          | HEXBOLTM8X55Z8.8    | 1 |
|          | NYLOCM8Z            | 1 |