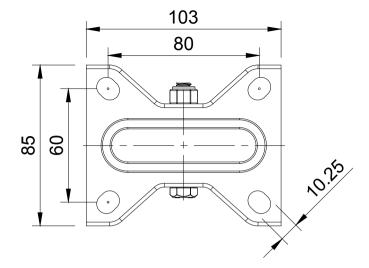

UNLESS OTHERWISE **SPECIFIED** DIMENSIONS ARE IN **MILLIMETRES** 

**Unspecified Tolerances** Machining ± 0.25mm Fabrication ± 1mm

DRAWING DISCLAIMER

COPYRIGHT OF THIS DRAWING IS RESERVED BY BIL GROUP LTD. IT IS NOT REPRODUCED, COPIED, OR DISCLOSED TO A THIRD PARTY EITHER WHOLLY OR IN PART WITHOUT THE CONSENT IN WRITING OF BIL GROUP LTD