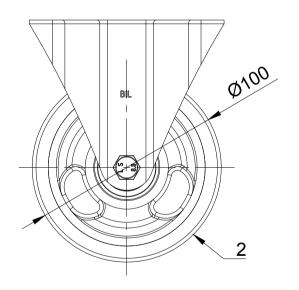

| ITEM NO.      | PART NUMBER      | QTY |
|---------------|------------------|-----|
| 1             | BZMMF100AS       | 1   |
| 2             | BZH100WPTBJM15   | 1   |
| 3             | AXLE KIT         |     |
| TUBEM15X40X10 |                  | 1   |
|               | NYLONBUSH        | 1   |
|               | WP15X25X2BLK     | 4   |
|               | HEXBOLTM8X55Z8.8 | 1   |
|               | NYLOCM8Z         | 1   |