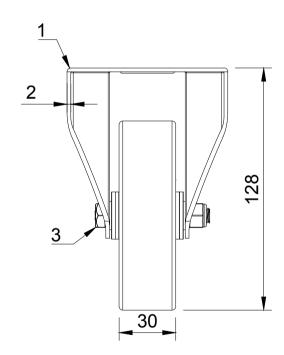

| ITEM NO.      | PART NUMBER      | QTY |
|---------------|------------------|-----|
| 1             | BZMMF100AS       | 1   |
| 2             | BZH100WPTBJM15   | 1   |
| 3             | AXLE KIT         |     |
| TUBEM15X40X10 |                  | 1   |
|               | NYLONBUSH        | 1   |
|               | WP15X25X2BLK     | 4   |
|               | HEXBOLTM8X55Z8.8 | 1   |
|               | NYLOCM8Z         | 1   |