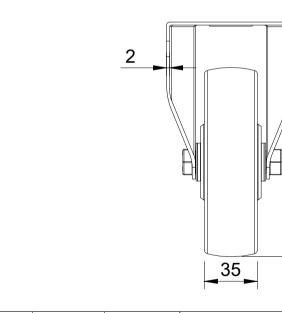

| ITEM NO. | PART NUMBER       | QTY |
|----------|-------------------|-----|
| 1        | BZMMF125AS        | 1   |
| 2        | BZMM125WNPBJM15   | 1   |
| 3        | AXLE KIT          |     |
|          | TUBEM15X45        | 1   |
|          | HEXBOLTM10X60Z8.8 | 1   |
|          | WP15X25X2BLK      | 2   |
|          | WP15X25X1         | 2   |
|          | NYLOCM10Z         | 1   |
|          |                   |     |