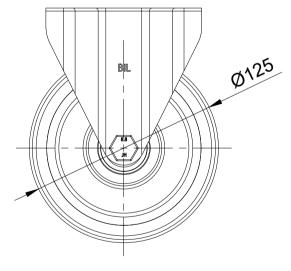

| ITEM NO. | PART NUMBER       | QTY |
|----------|-------------------|-----|
| 1        | BZMMF125AS        | 1   |
| 2        | BZMM125WNPBJM15   | 1   |
| 3        | AXLE KIT          |     |
|          | TUBEM15X45        | 1   |
|          | HEXBOLTM10X60Z8.8 | 1   |
|          | WP15X25X2BLK      | 2   |
|          | WP15X25X1         | 2   |
|          | NYLOCM10Z         | 1   |
|          |                   |     |