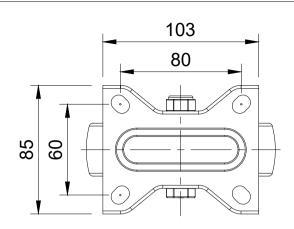

| ITEM NO. | PART NUMBER       | QTY |
|----------|-------------------|-----|
| 1        | BZMMF125AS        | 1   |
| 2        | BZMM125WNPBJM15   | 1   |
| 3        | AXLE KIT          |     |
|          | TUBEM15X45        | 1   |
|          | HEXBOLTM10X60Z8.8 | 1   |
|          | WP15X25X2BLK      | 2   |
|          | WP15X25X1         | 2   |
|          | NYLOCM10Z         | 1   |
|          |                   |     |