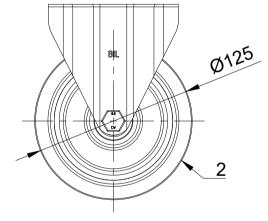

| ITEM NO. | PART NUMBER       | QTY                                                          |
|----------|-------------------|--------------------------------------------------------------|
| 1        | BZMMF125AS        | 1                                                            |
| 2        | BZMH125WRNRB      | 1                                                            |
| 3        | AXLE KIT          |                                                              |
|          | HEXBOLTM10X65Z8.8 | 1                                                            |
|          | TUBEM15X45        | 1                                                            |
|          | NYLOCM10Z         | 1                                                            |
|          | 1 2               | 1BZMMF125AS2BZMH125WRNRB3AXLE KITHEXBOLTM10X65Z8.8TUBEM15X45 |