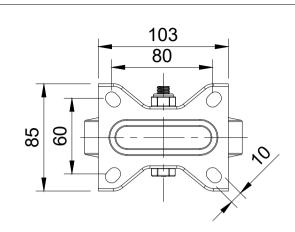

| ITEM NO. | PART NUMBER       | QTY                                                          |
|----------|-------------------|--------------------------------------------------------------|
| 1        | BZMMF125AS        | 1                                                            |
| 2        | BZMH125WRNRB      | 1                                                            |
| 3        | AXLE KIT          |                                                              |
|          | HEXBOLTM10X65Z8.8 | 1                                                            |
|          | TUBEM15X45        | 1                                                            |
|          | NYLOCM10Z         | 1                                                            |
|          | 1 2               | 1BZMMF125AS2BZMH125WRNRB3AXLE KITHEXBOLTM10X65Z8.8TUBEM15X45 |