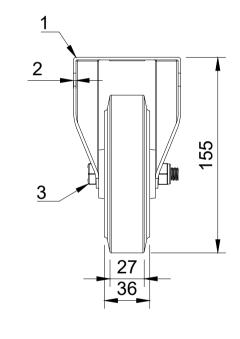

| ITEM NO. | PART NUMBER       | QTY                                                          |
|----------|-------------------|--------------------------------------------------------------|
| 1        | BZMMF125AS        | 1                                                            |
| 2        | BZMH125WRNRB      | 1                                                            |
| 3        | AXLE KIT          |                                                              |
|          | HEXBOLTM10X65Z8.8 | 1                                                            |
|          | TUBEM15X45        | 1                                                            |
|          | NYLOCM10Z         | 1                                                            |
|          | 1 2               | 1BZMMF125AS2BZMH125WRNRB3AXLE KITHEXBOLTM10X65Z8.8TUBEM15X45 |