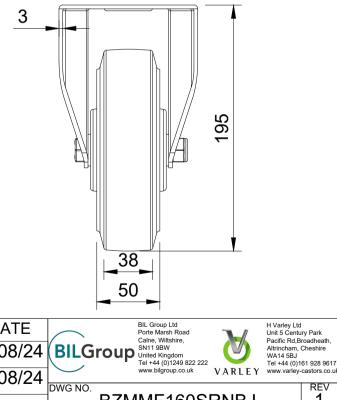

| UNLESS OTHERWISE<br>SPECIFIED                                     | DRAWING DISCLAIMER                                                    |             | NAME    | DATE     | $\frown$                 | BIL Group Ltd<br>Porte Marsh Road<br>Calne, Wiltshire,         |        | H Varley Ltd<br>Unit 5 Century<br>Pacific Rd.Broa           |      |
|-------------------------------------------------------------------|-----------------------------------------------------------------------|-------------|---------|----------|--------------------------|----------------------------------------------------------------|--------|-------------------------------------------------------------|------|
| DIMENSIONS ARE IN<br>MILLIMETRES                                  | COPYRIGHT OF THIS<br>DRAWING IS RESERVED BY                           | DRAWN BY    | Matt    | 12/08/24 | BILGroup                 | <b>P</b> SN11 9BW<br>United Kingdom<br>Tel +44 (0)1249 822 222 |        | Altrincham, Cheshire<br>WA14 5BJ<br>Tel +44 (0)161 928 9617 |      |
| Unspecified Tolerances<br>Machining ± 0.25mm<br>Fabrication ± 1mm | DISCLOSED TO A THIRD<br>PARTY EITHER WHOLLY OR<br>IN PART WITHOUT THE | APPROVED BY | Kevin   | 12/08/24 | DWG NO.<br>BZMMF160SRNBJ |                                                                | VARLEY | www.varley-castors.co.u                                     |      |
|                                                                   |                                                                       | SCALE       | 1:3     |          |                          |                                                                | RNBJ   | 1                                                           |      |
|                                                                   |                                                                       | WEIGHT      | 1.928kg |          | BZN                      | /MF160SRN                                                      | BJ     | SHEET 1                                                     | OF 1 |