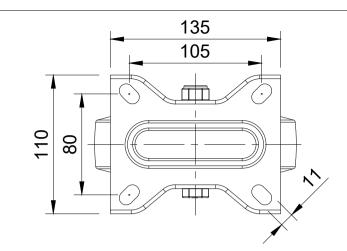

| ITEM NO. | PART NUMBER       | QTY |
|----------|-------------------|-----|
| 1        | BZMMF150AS        | 1   |
| 2        | BZH160WSRNBJM20   | 1   |
| 3        | AXLE KIT          |     |
|          | TH20X2X12         | 2   |
|          | HEXBOLTM12X80Z8.8 | 1   |
|          | NYLOCM12Z         | 1   |