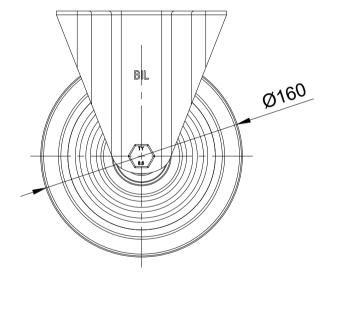

| ITEM NO. | PART NUMBER       | QTY |
|----------|-------------------|-----|
| 1        | BZMMF150AS        | 1   |
| 2        | BZH160WSRNBJM20   | 1   |
| 3        | AXLE KIT          |     |
|          | TH20X2X12         | 2   |
|          | HEXBOLTM12X80Z8.8 | 1   |
|          | NYLOCM12Z         | 1   |