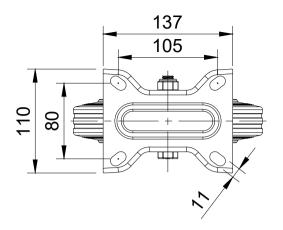

| UNLESS OTHERWISE  | = |
|-------------------|---|
| SPECIFIED         |   |
| DIMENSIONS ARE IN |   |
| MILLIMETRES       |   |

Unspecified Tolerances Machining ± 0.25mm Fabrication ± 1mm