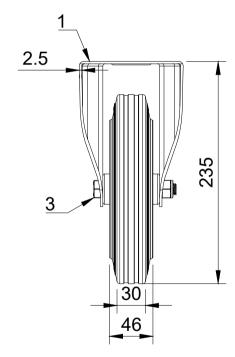

| ITEM NO. | PART NUMBER       | QTY |
|----------|-------------------|-----|
| 1        | BZMMF200AS/LITE   | 1   |
| 2        | BZH200WBSRB       | 1   |
| 3        | AXLE KIT          |     |
|          | TUBEM20X60        |     |
|          | HEXBOLTM12X80Z8.8 | 1   |
|          | NYLOCM12Z         | 1   |