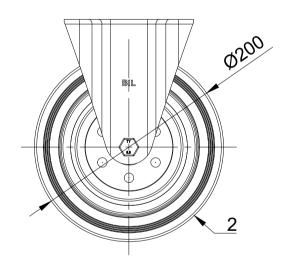

| ITEM NO. | PART NUMBER       | QTY |
|----------|-------------------|-----|
| 1        | BZMMF200AS/LITE   | 1   |
| 2        | BZH200WBSRB       | 1   |
| 3        | AXLE KIT          |     |
|          | TUBEM20X60        |     |
|          | HEXBOLTM12X80Z8.8 | 1   |
|          | NYLOCM12Z         | 1   |