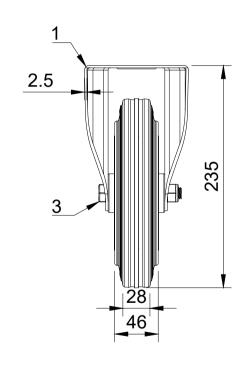

| ITEM NO.          | PART NUMBER     | QTY |
|-------------------|-----------------|-----|
| 1                 | BZMMF200AS/LITE | 1   |
| 2                 | BZH200WGRRB     | 1   |
| 3                 | AXLE KIT        |     |
|                   | TUBEM20X60/CH   |     |
| HEXBOLTM12X80Z8.8 |                 | 1   |
|                   | NYLOCM12Z       |     |

|             | NAME    | DATE     |         |
|-------------|---------|----------|---------|
| DRAWN BY    | Matt    | 27/06/24 | BILG    |
| APPROVED BY | Chris   | 27/06/24 | DWG NO. |
| SCALE       | 1:4     |          |         |
| WEIGHT      | 2.323kg |          |         |