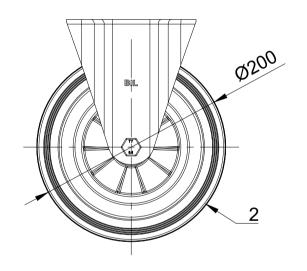

| ITEM NO.          | PART NUMBER     | QTY |
|-------------------|-----------------|-----|
| 1                 | BZMMF200AS/LITE | 1   |
| 2                 | BZH200WGRRB     | 1   |
| 3                 | AXLE KIT        |     |
|                   | TUBEM20X60/CH   |     |
| HEXBOLTM12X80Z8.8 |                 | 1   |
|                   | NYLOCM12Z       |     |