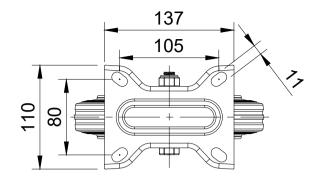

UNLESS OTHERWISE **SPECIFIED** DIMENSIONS ARE IN **MILLIMETRES** 

**Unspecified Tolerances** Machining ± 0.25mm Fabrication ± 1mm

DRAWING DISCLAIMER

COPYRIGHT OF THIS DRAWING IS RESERVED BY BIL GROUP LTD. IT IS NOT REPRODUCED, COPIED, OR DISCLOSED TO A THIRD PARTY EITHER WHOLLY OR IN PART WITHOUT THE CONSENT IN WRITING OF BIL GROUP LTD

|             | NAME    | DATE     |         |
|-------------|---------|----------|---------|
| DRAWN BY    | Matt    | 27/06/24 | BILG    |
| APPROVED BY | Chris   | 27/06/24 | DWG NO. |
| SCALE       | 1:4     |          |         |
| WEIGHT      | 2.323kg |          |         |