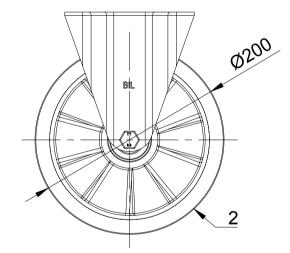

| 110 |  |
|-----|--|
| _   |  |

| ITEM NO. | PART NUMBER       | QTY                                                           |  |  |  |
|----------|-------------------|---------------------------------------------------------------|--|--|--|
| 1        | BZMMF200AS        | 1                                                             |  |  |  |
| 2        | 2 BZH200WPABJM20  |                                                               |  |  |  |
| 3        | AXLE KIT          |                                                               |  |  |  |
|          | TH20X2X12         | 2                                                             |  |  |  |
|          | HEXBOLTM12X80Z8.8 | 1                                                             |  |  |  |
|          | NYLOCM12Z         | 1                                                             |  |  |  |
|          | 1<br>2            | 1BZMMF200AS2BZH200WPABJM203AXLE KITTH20X2X12HEXBOLTM12X80Z8.8 |  |  |  |