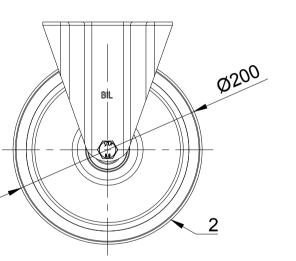

| ITEM NO. | PART NUMBER       | QTY |
|----------|-------------------|-----|
| 1        | BZMMF200AS        | 1   |
| 2        | BZXH200WPTBJM20   | 1   |
| 3        | AXLE KIT          |     |
|          | TH20X2X12         | 2   |
|          | HEXBOLTM12X90Z8.8 | 1   |
|          | NYLOCM12Z         | 1   |