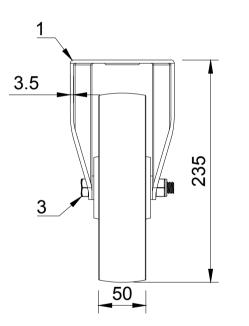

| ITEM NO. | PART NUMBER       | QTY |
|----------|-------------------|-----|
| 1        | BZMMF200AS        | 1   |
| 2        | BZXH200WPTBJM20   | 1   |
| 3        | AXLE KIT          |     |
|          | TH20X2X12         | 2   |
|          | HEXBOLTM12X90Z8.8 | 1   |
|          | NYLOCM12Z         | 1   |