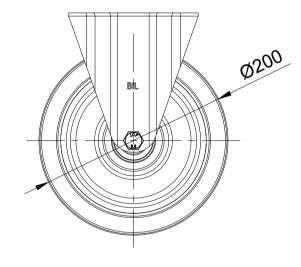

| 137 |
|-----|
| 105 |
|     |
|     |
|     |
|     |

| ITEM NO. | PART NUMBER       | QTY                                                                     |
|----------|-------------------|-------------------------------------------------------------------------|
| 1        | BZMMF200AS        | 1                                                                       |
| 2        | BZH200WSRNBJM20   | 1                                                                       |
| 3        | AXLE KIT          |                                                                         |
|          | TH20X2X12         | 2                                                                       |
|          | HEXBOLTM12X90Z8.8 | 1                                                                       |
|          | NYLOCM12Z         | 1                                                                       |
|          | 1 2               | 1BZMMF200AS2BZH200WSRNBJM203AXLE KITTH20X2X12TH20X2X12HEXBOLTM12X90Z8.8 |