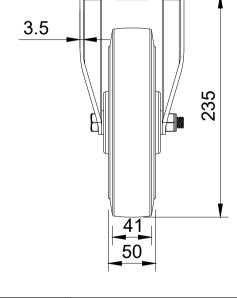

| 137 |
|-----|
| 105 |
|     |
|     |
|     |
|     |

| ITEM NO. | PART NUMBER       | QTY                                                                     |
|----------|-------------------|-------------------------------------------------------------------------|
| 1        | BZMMF200AS        | 1                                                                       |
| 2        | BZH200WSRNBJM20   | 1                                                                       |
| 3        | AXLE KIT          |                                                                         |
|          | TH20X2X12         | 2                                                                       |
|          | HEXBOLTM12X90Z8.8 | 1                                                                       |
|          | NYLOCM12Z         | 1                                                                       |
|          | 1 2               | 1BZMMF200AS2BZH200WSRNBJM203AXLE KITTH20X2X12TH20X2X12HEXBOLTM12X90Z8.8 |