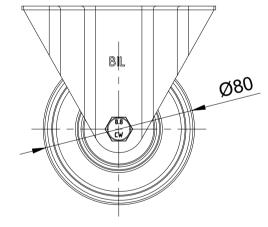

|  | $  \bigcup \bigcup \bigcup$ |
|--|-----------------------------|
|--|-----------------------------|

|          | 102.5 |
|----------|-------|
|          | 80    |
|          |       |
| 85<br>60 | NO.25 |
| <u> </u> |       |
|          |       |

| ITEM NO. | PART NUMBER      | QTY |
|----------|------------------|-----|
| 1        | BZMMF80AS        | 1   |
| 2        | BZMM80WNYBJM8    | 1   |
| 3        | AXLE KIT         |     |
|          | HEXBOLTM8X60Z8.8 | 1   |
|          | NYLOCM8Z         | 1   |
|          |                  |     |