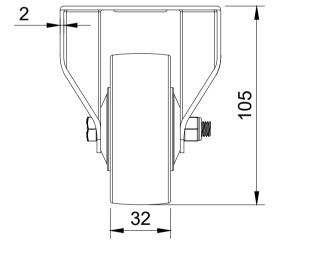

|  | $  \bigcup \bigcup \bigcup$ |
|--|-----------------------------|
|--|-----------------------------|

|          | 102.5 |
|----------|-------|
|          | 80    |
|          |       |
| 85<br>60 | NO.25 |
| <u> </u> |       |
|          |       |

| ITEM NO. | PART NUMBER      | QTY |
|----------|------------------|-----|
| 1        | BZMMF80AS        | 1   |
| 2        | BZMM80WNYBJM8    | 1   |
| 3        | AXLE KIT         |     |
|          | HEXBOLTM8X60Z8.8 | 1   |
|          | NYLOCM8Z         | 1   |
|          |                  |     |