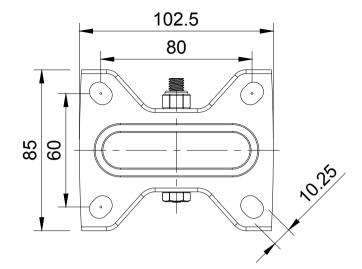

| ITEM NO.         | ITEM NO. PART NUMBER |   |  |
|------------------|----------------------|---|--|
| 1                | BZMMF80AS            | 1 |  |
| 2                | 2 BZMM80WPNBJM8      |   |  |
| 3                | AXLE KIT             |   |  |
| HEXBOLTM8X60Z8.8 |                      | 1 |  |
| NYLOCM8Z         |                      | 1 |  |



UNLESS OTHERWISE **SPECIFIED** DIMENSIONS ARE IN **MILLIMETRES** 

**Unspecified Tolerances** Machining ± 0.25mm Fabrication ± 1mm

DRAWING DISCLAIMER

COPYRIGHT OF THIS DRAWING IS RESERVED BY BIL GROUP LTD. IT IS NOT REPRODUCED, COPIED, OR DISCLOSED TO A THIRD PARTY EITHER WHOLLY OR IN PART WITHOUT THE CONSENT IN WRITING OF BIL GROUP LTD

|             | NAME    | DATE     |         |
|-------------|---------|----------|---------|