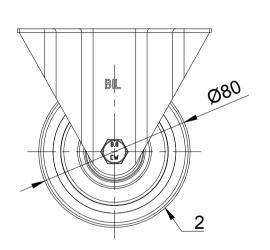

| ITEM NO.         | ITEM NO. PART NUMBER |   |  |
|------------------|----------------------|---|--|
| 1                | BZMMF80AS            | 1 |  |
| 2                | 2 BZMM80WPNBJM8      |   |  |
| 3                | AXLE KIT             |   |  |
| HEXBOLTM8X60Z8.8 |                      | 1 |  |
| NYLOCM8Z         |                      | 1 |  |



UNLESS OTHERWISE **SPECIFIED** DIMENSIONS ARE IN **MILLIMETRES** 

**Unspecified Tolerances** Machining ± 0.25mm Fabrication ± 1mm

DRAWING DISCLAIMER

COPYRIGHT OF THIS DRAWING IS RESERVED BY BIL GROUP LTD. IT IS NOT REPRODUCED, COPIED, OR DISCLOSED TO A THIRD PARTY EITHER WHOLLY OR IN PART WITHOUT THE CONSENT IN WRITING OF BIL GROUP LTD

|             | NAME    | DATE     |         |
|-------------|---------|----------|---------|
|