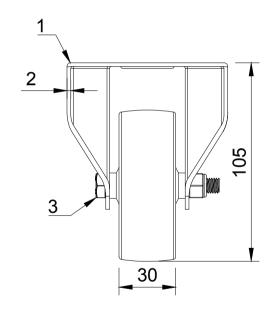

| ITEM NO.         | ITEM NO. PART NUMBER |   |  |
|------------------|----------------------|---|--|
| 1                | BZMMF80AS            | 1 |  |
| 2                | 2 BZMM80WPNBJM8      |   |  |
| 3                | AXLE KIT             |   |  |
| HEXBOLTM8X60Z8.8 |                      | 1 |  |
| NYLOCM8Z         |                      | 1 |  |



UNLESS OTHERWISE **SPECIFIED** DIMENSIONS ARE IN **MILLIMETRES** 

**Unspecified Tolerances** Machining ± 0.25mm Fabrication ± 1mm

DRAWING DISCLAIMER

COPYRIGHT OF THIS DRAWING IS RESERVED BY BIL GROUP LTD. IT IS NOT REPRODUCED, COPIED, OR DISCLOSED TO A THIRD PARTY EITHER WHOLLY OR IN PART WITHOUT THE CONSENT IN WRITING OF BIL GROUP LTD

|             | NAME    | DATE     |         |
|-------------|---------|----------|---------|
| DRAWN BY    | Matt    | 28/01/25 | BILG    |
| APPROVED BY | Kevin   | 28/01/25 | DWG NO. |
| SCALE       | 1:2     |          |         |
| WEIGHT      | 0.385kg |          |         |

BILGroup United Kingdom www.bilgroup.co.uk

BIL Group Ltd Porte Marsh Road Calne, Wiltshire, Tel +44 (0)1249 822 222



H Varley Ltd Unit 5 Century Park Pacific Rd,Broadheat