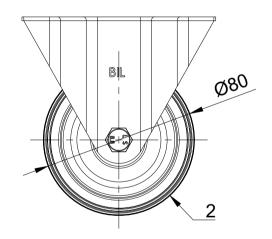

| 1 BZMMF80AS 1   2 BZMM80WPSRB 1   3 AXLE KIT 1   TUBEM12X40/CH 1 1   HEXBOLTM8X55Z8.8 1   NYLOCM8Z 1 | ITEM NO. | PART NUMBER      | QTY |  |  |  |  |
|------------------------------------------------------------------------------------------------------|----------|------------------|-----|--|--|--|--|
| 3 AXLE KIT   TUBEM12X40/CH 1   HEXBOLTM8X55Z8.8 1                                                    | 1        | 1 BZMMF80AS      |     |  |  |  |  |
| TUBEM12X40/CH 1   HEXBOLTM8X55Z8.8 1                                                                 | 2        | BZMM80WPSRB      | 1   |  |  |  |  |
| HEXBOLTM8X55Z8.8 1                                                                                   | 3        | AXLE KIT         |     |  |  |  |  |
|                                                                                                      |          | TUBEM12X40/CH    | 1   |  |  |  |  |
| NYLOCM8Z 1                                                                                           |          | HEXBOLTM8X55Z8.8 | 1   |  |  |  |  |
|                                                                                                      |          | NYLOCM8Z         | 1   |  |  |  |  |
|                                                                                                      | 1        |                  |     |  |  |  |  |

| <u> </u> |   |  |
|----------|---|--|
| 2        |   |  |
|          | 3 |  |

| UNLESS OTHERWISE<br>SPECIFIED           | DRAWING DISCLAIMER                          |             | NAME   | DATE     | $\frown$   | BIL Group Ltd<br>Porte Marsh Road<br>Calne, Wiltshire, |        | H Varley Ltd<br>Unit 5 Century Parl<br>Pacific Rd.Broadhe |                |
|-----------------------------------------|---------------------------------------------|-------------|--------|----------|------------|--------------------------------------------------------|--------|-----------------------------------------------------------|----------------|
| DIMENSIONS ARE IN<br>MILLIMETRES        | COPYRIGHT OF THIS<br>DRAWING IS RESERVED BY | DRAWN BY    | Matt   | 26/11/24 | BILGroup   | SN11 9BW<br>United Kingdom<br>Tel +44 (0)1249 822 222  |        | Altrincham, Cheshi<br>WA14 5BJ<br>Tel +44 (0)161 928      | nire<br>8 9617 |
|                                         |                                             | APPROVED BY | Kevin  | 26/11/24 | DWG NO.    | www.bilgroup.co.uk                                     | VARLEY | www.varley-castors                                        | rs.co.uk<br>EV |
| Machining ± 0.25mm<br>Fabrication ± 1mm | ng ± 0.25mm<br>on ± 1mm<br>On ± 1mm         | SCALE       | 1:2    |          | BZMMF80PSB |                                                        | SB     | 1                                                         | 1              |
|                                         |                                             | WEIGHT      | 0.44kg |          | BZ         | ZMMF80PSB                                              |        | SHEET 1 OI                                                | F 1            |