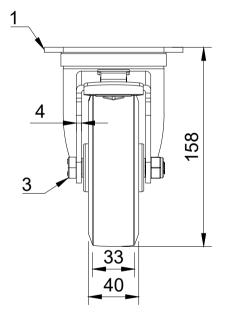

Bil

| ITEM NO. | PART NUMBER       | QTY |  |  |  |  |
|----------|-------------------|-----|--|--|--|--|
| 1        | BZPH125ASSWB      | 1   |  |  |  |  |
| 2        | 2 BZH125WRNRB15   |     |  |  |  |  |
| 3        | 3 AXLE KIT        |     |  |  |  |  |
|          | TUBEM15X50        | 1   |  |  |  |  |
|          | HEXBOLTM10X70Z8.8 | 1   |  |  |  |  |
|          | NYLOCM10Z         | 1   |  |  |  |  |
|          |                   |     |  |  |  |  |