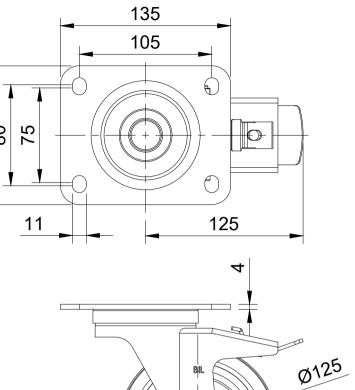

Bil

| ITEM NO. | PART NUMBER       | QTY |  |  |  |  |
|----------|-------------------|-----|--|--|--|--|
| 1        | BZPH125ASSWB      | 1   |  |  |  |  |
| 2        | 2 BZH125WRNRB15   |     |  |  |  |  |
| 3        | 3 AXLE KIT        |     |  |  |  |  |
|          | TUBEM15X50        | 1   |  |  |  |  |
|          | HEXBOLTM10X70Z8.8 | 1   |  |  |  |  |
|          | NYLOCM10Z         | 1   |  |  |  |  |
|          |                   |     |  |  |  |  |