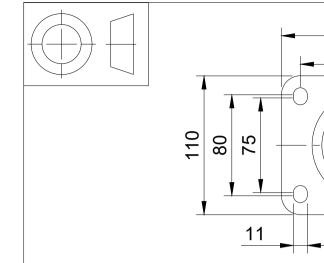

Bil

| ITEM NO. | PART NUMBER       | QTY |  |  |  |  |
|----------|-------------------|-----|--|--|--|--|
| 1        | BZPH125ASSWB      | 1   |  |  |  |  |
| 2        | 2 BZH125WRNRB15   |     |  |  |  |  |
| 3        | 3 AXLE KIT        |     |  |  |  |  |
|          | TUBEM15X50        | 1   |  |  |  |  |
|          | HEXBOLTM10X70Z8.8 | 1   |  |  |  |  |
|          | NYLOCM10Z         | 1   |  |  |  |  |
|          |                   |     |  |  |  |  |