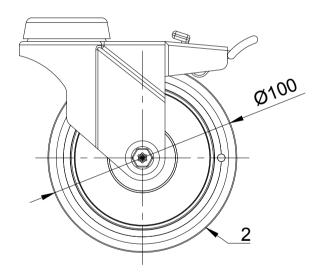

| ITEM NO. | PART NUMBER      | QTY |  |  |  |
|----------|------------------|-----|--|--|--|
| 1        | BZRA100ASBH10SWB | 1   |  |  |  |
| 2        | BZL100WREC       | 1   |  |  |  |
| 3        | 3 AXLE KIT       |     |  |  |  |
|          | TG71/6           | 2   |  |  |  |
|          | TUBEM8X30        | 1   |  |  |  |
|          | BOLTBZRA/6MM     | 1   |  |  |  |
|          | NM6GR8HALFGR8    | 1   |  |  |  |
|          |                  |     |  |  |  |





|  | UNLESS OTHERWISE<br>SPECIFIED                                                                         | DRAWING DISCLAIMER                                                                                                                                                              |             | NAME    | DATE     | $\bigcirc$ | BIL Group Ltd<br>Porte Marsh Road<br>Calne, Wiltshire, |        | H Varley Ltd<br>Unit 5 Centur                                                         |        |
|--|-------------------------------------------------------------------------------------------------------|---------------------------------------------------------------------------------------------------------------------------------------------------------------------------------|------------