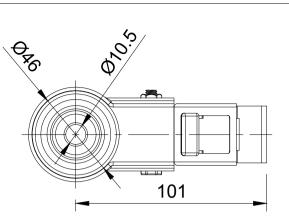

| ITEM NO. | PART NUMBER      | QTY |  |  |  |
|----------|------------------|-----|--|--|--|
| 1        | BZRA100ASBH10SWB | 1   |  |  |  |
| 2        | BZL100WREC       | 1   |  |  |  |
| 3        | 3 AXLE KIT       |     |  |  |  |
|          | TG71/6           | 2   |  |  |  |
|          | TUBEM8X30        | 1   |  |  |  |
|          | BOLTBZRA/6MM     | 1   |  |  |  |
|          | NM6GR8HALFGR8    | 1   |  |  |  |
|          |                  |     |  |  |  |





|  | UNLESS OTHERWISE<br>SPECIFIED                                                                         | DRAWING DISCLAIMER                                                                                                                                                              |             | NAME    | DATE     | $