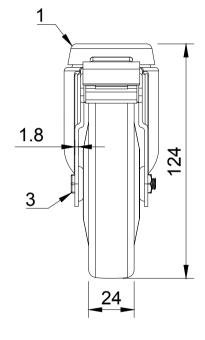

| ITEM NO. | PART NUMBER      | QTY |  |  |  |
|----------|------------------|-----|--|--|--|
| 1        | BZRA100ASBH10SWB | 1   |  |  |  |
| 2        | BZL100WREC       | 1   |  |  |  |
| 3        | 3 AXLE KIT       |     |  |  |  |
|          | TG71/6           | 2   |  |  |  |
|          | TUBEM8X30        | 1   |  |  |  |
|          | BOLTBZRA/6MM     | 1   |  |  |  |
|          | NM6GR8HALFGR8    | 1   |  |  |  |
|          |                  |     |  |  |  |





|  | UNLESS OTHERWISE<br>SPECIFIED                                                                         | DRAWING DISCLAIMER                                                                                                                                                              |             | NAME    | DATE     | $\bigcirc$ | BIL Group Ltd<br>Porte Marsh Road<br>Calne, Wiltshire, |        | H Varley Ltd<br>Unit 5 Centur                                                         |        |
|--|-------------------------------------------------------------------------------------------------------|---------------------------------------------------------------------------------------------------------------------------------------------------------------------------------|-------------|