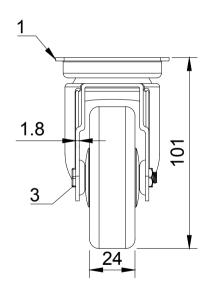

| ITEM NO. | PART NUMBER   | QTY |
|----------|---------------|-----|
| 1        | BZRA75AS      | 1   |
| 2        | BZRA75WGRBJM6 | 1   |
| 3        | AXLE KIT      |     |
|          | BOLTBZRA6MM   | 1   |
|          | NM6GR8HALFGR8 | 1   |

UNLESS OTHERWISE **SPECIFIED** DIMENSIONS ARE IN **MILLIMETRES** 

**Unspecified Tolerances** Machining ± 0.25mm Fabrication ± 1mm

DRAWING DISCLAIMER

COPYRIGHT OF THIS DRAWING IS RESERVED BY BIL GROUP LTD. IT IS NOT REPRODUCED, COPIED, OR DISCLOSED TO A THIRD PARTY EITHER WHOLLY OR IN PART WITHOUT THE CONSENT IN WRITING OF BIL GROUP LTD