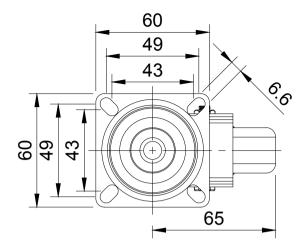

| ITEM NO. | PART NUMBER   | QTY |
|----------|---------------|-----|
| 1        | BZRA75AS      | 1   |
| 2        | BZRA75WGRBJM6 | 1   |
| 3        | AXLE KIT      |     |
|          | BOLTBZRA6MM   | 1   |
|          | NM6GR8HALFGR8 | 1   |

UNLESS OTHERWISE **SPECIFIED** DIMENSIONS ARE IN **MILLIMETRES** 

**Unspecified Tolerances** Machining ± 0.25mm Fabrication ± 1mm

DRAWING DISCLAIMER

COPYRIGHT OF THIS DRAWING IS RESERVED BY BIL GROUP LTD. IT IS NOT REPRODUCED, COPIED, OR DISCLOSED TO A THIRD PARTY EITHER WHOLLY OR IN PART WITHOUT THE CONSENT IN WRITING OF BIL GROUP LTD