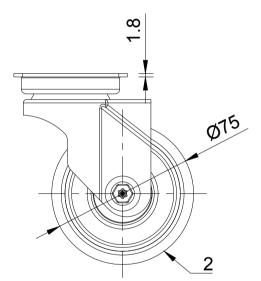

| ITEM NO. | PART NUMBER   | QTY |
|----------|---------------|-----|
| 1        | BZRA75AS      | 1   |
| 2        | BZRA75WGRBJM6 | 1   |
| 3        | AXLE KIT      |     |
|          | BOLTBZRA6MM   | 1   |
|          | NM6GR8HALFGR8 | 1   |

UNLESS OTHERWISE **SPECIFIED** DIMENSIONS ARE IN **MILLIMETRES** 

**Unspecified Tolerances** Machining ± 0.25mm Fabrication ± 1mm

DRAWING DISCLAIMER

COPYRIGHT OF THIS DRAWING IS RESERVED BY BIL GROUP LTD. IT IS NOT REPRODUCED, COPIED, OR DISCLOSED TO A THIRD PARTY EITHER WHOLLY OR IN PART WITHOUT THE CONSENT IN WRITING OF BIL GROUP LTD