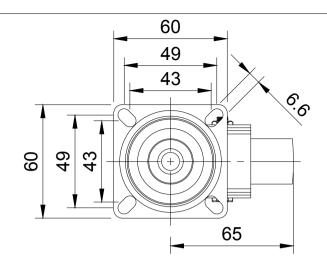

|  | UNLESS OTHERWISE<br>SPECIFIED           | DRAWING DISCLAIMER                                                                                                                                                              |             | NAME    | DATE     |                                                                                   | y Ltd<br>Century Park<br>Rd,Broadheath, |
|--|-----------------------------------------|---------------------------------------------------------------------------------------------------------------------------------------------------------------------------------|-------------|---------|----------|-----------------------------------------------------------------------------------|-----------------------------------------|
|  | DIMENSIONS ARE IN<br>MILLIMETRES        | DRAWING IS RESERVED BY<br>BIL GROUP LTD. IT IS NOT<br>REPRODUCED, COPIED, OR<br>DISCLOSED TO A THIRD<br>PARTY EITHER WHOLLY OR<br>IN PART WITHOUT THE<br>CONSENT IN WORTHING OF | DRAWN BY    | Matt    | 19/04/22 | BILGroup SN11 9BW<br>United Kingdom<br>Tel + 44 (0)1249 822 222 W Altrin<br>Tel + | am, Cheshire                            |
|  |                                         |                                                                                                                                                                                 | APPROVED BY | Kevin   | 19/04/22 | www.bilgroup.co.uk VARLEY www.v                                                   | arley-castors.co.uk                     |
|  | Machining ± 0.25mm<br>Fabrication ± 1mm |                                                                                                                                                                                 | SCALE       | 1:2     |          | BZRA75NY                                                                          | 1                                       |
|  |                                         |                                                                                                                                                                                 | WEIGHT      | 0.266kg |          | BZRA75NY SHE                                                                      | ET 1 OF 1                               |