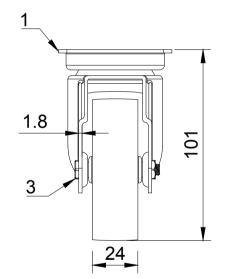

| ITEM NO. | PART NUMBER   | QTY |
|----------|---------------|-----|
| 1        | BZRA75AS      | 1   |
| 2        | BZL75WNY/28   | 1   |
| 3        | AXLE KIT      |     |
|          | TUBEM8X30     | 1   |
|          | BOLTBZRA6MM   | 1   |
|          | NM6GR8HALFGR8 | 1   |
|          |               |     |