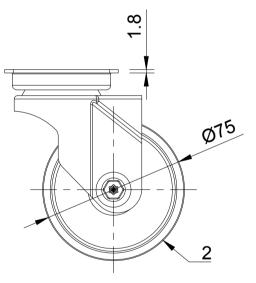

| ITEM NO. | PART NUMBER   | QTY |
|----------|---------------|-----|
| 1        | BZRA75AS      | 1   |
| 2        | BZL75WNY/28   | 1   |
| 3        | AXLE KIT      |     |
|          | TUBEM8X30     | 1   |
|          | BOLTBZRA6MM   | 1   |
|          | NM6GR8HALFGR8 | 1   |
|          |               |     |