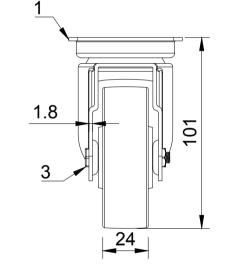

| ITEM NO. | PART NUMBER   | QTY |
|----------|---------------|-----|
| 1        | BZRA75AS      | 1   |
| 2        | BZL75WVGRBJM6 | 1   |
| 3        | AXLE KIT      |     |
|          | BOLTBZRA/6MM  | 1   |
|          | NM6GR8HALFGR8 | 1   |
|          |               |     |