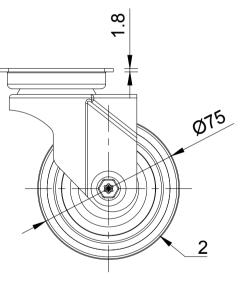

| ITEM NO. | PART NUMBER   | QTY |
|----------|---------------|-----|
| 1        | BZRA75AS      | 1   |
| 2        | BZL75WVGRBJM6 | 1   |
| 3        | AXLE KIT      |     |
|          | BOLTBZRA/6MM  | 1   |
|          | NM6GR8HALFGR8 | 1   |
|          |               |     |