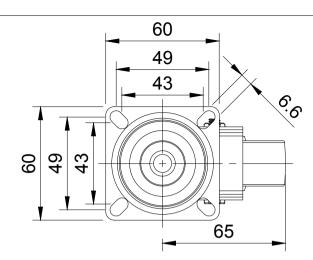

| ITEM NO. | PART NUMBER   | QTY |
|----------|---------------|-----|
| 1        | BZRA75AS      | 1   |
| 2        | BZL75WVGRBJM6 | 1   |
| 3        | AXLE KIT      |     |
|          | BOLTBZRA/6MM  | 1   |
|          | NM6GR8HALFGR8 | 1   |
|          |               |     |

|   | UNLESS OTHERWISE<br>SPECIFIED                                                                         | DRAWING DISCLAIMER                                                                                                                                                              |             | NAME    | DATE     | $\frown$    | BIL Group Ltd<br>Porte Marsh Road<br>Calne, Wiltshire,                      |        | H Varley Ltd<br>Unit 5 Centur<br>Pacific Rd.Br              | y Park |
|---|-------------------------------------------------------------------------------------------------------|---------------------------------------------------------------------------------------------------------------------------------------------------------------------------------|-------------|---------|----------|-------------|-----------------------------------------------------------------------------|--------|-------------------------------------------------------------|--------|
|   | DIMENSIONS ARE IN<br>MILLIMETRES<br>Unspecified Tolerances<br>Machining ± 0.25mm<br>Fabrication ± 1mm | DRAWING IS RESERVED BY<br>BIL GROUP LTD. IT IS NOT<br>REPRODUCED, COPIED, OR<br>DISCLOSED TO A THIRD<br>PARTY EITHER WHOLLY OR<br>IN PART WITHOUT THE<br>CONSENT IN WITHOUT THE | DRAWN BY    | Matt    | 03/03/25 | BILGroup    | SN11 9BW<br>United Kingdom<br>Tel +44 (0)1249 822 222<br>www.bilgroup.co.uk |        | Altrincham, Cheshire<br>WA14 5BJ<br>Tel +44 (0)161 928 9617 |        |
|   |                                                                                                       |                                                                                                                                                                                 | APPROVED BY | Kevin   | 03/03/25 | DWG NO.     |                                                                             | VARLEY |                                                             | REV    |
| Ν |                                                                                                       |                                                                                                                                                                                 | SCALE       | 1:2     |          | BZRA75VGRBJ |                                                                             | 1      | 1                                                           |        |
|   |                                                                                                       |                                                                                                                                                                                 | WEIGHT      | 0.301kg |          | B           | ZRA75VGRB                                                                   | J      | SHEET                                                       | 1 OF 1 |