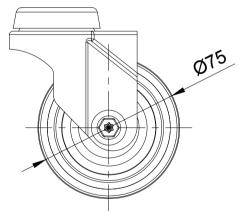

| 1.8 |        |    |  |     |
|-----|--------|----|--|-----|
|     |        |    |  | 101 |
|     | ر<br>ا | 24 |  |     |

|  | UNLESS OTHERWISE<br>SPECIFIED                                                    | DRAWING DISCLAIMER                                                                                   |             | NAME  | DATE     | $\frown$   | BIL Group Ltd<br>Porte Marsh Road<br>Calne, Wiltshire,  |              | H Varley Ltd<br>Unit 5 Century Park<br>Pacific Rd.Broadheath. | ] |
|--|----------------------------------------------------------------------------------|------------------------------------------------------------------------------------------------------|-------------|-------|----------|------------|---------------------------------------------------------|--------------|---------------------------------------------------------------|---|
|  | DIMENSIONS ARE IN<br>MILLIMETRES<br>Unspecified Tolerances<br>Machining ± 0.25mm | DRAWING IS RESERVED BY<br>BIL GROUP LTD. IT IS NOT<br>REPRODUCED, COPIED, OR<br>DISCLOSED TO A THIRD | DRAWN BY    | Matt  | 04/03/25 |            | P SN11 9BW<br>United Kingdom<br>Tel +44 (0)1249 822 222 |              | Altrincham, Cheshire<br>WA14 5BJ<br>Tel +44 (0)161 928 9617   |   |
|  |                                                                                  |                                                                                                      | APPROVED BY | Kevin | 04/03/25 |            |                                                         | VARLEY       | www.varley-castors.co.uk                                      | < |
|  |                                                                                  |                                                                                                      | SCALE       | 1:2   |          | BZRA       | 75VGRB                                                  | JBH10        | ) 1                                                           |   |
|  |                                                                                  | WEIGHT                                                                                               | 0.271kg     |       | BZRA     | A75VGRBJBH | H10                                                     | SHEET 1 OF 1 |                                                               |   |