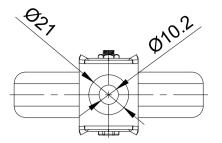

| ITEM NO.        | PART NUMBER      | QTY |
|-----------------|------------------|-----|
| 1               | 1 BZRAF100ASBH10 |     |
| 2 BZL100WGRBJM6 |                  | 1   |
| 3               | 3 AXLE KIT       |     |
| BOLTBZRA/6MM    |                  | 1   |
| NM6GR8HALFGR8   |                  | 1   |