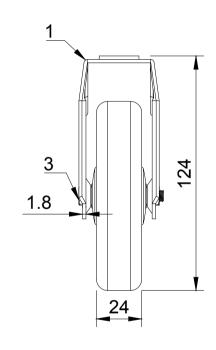

| ITEM NO.        | PART NUMBER      | QTY |
|-----------------|------------------|-----|
| 1               | 1 BZRAF100ASBH10 |     |
| 2 BZL100WGRBJM6 |                  | 1   |
| 3               | 3 AXLE KIT       |     |
| BOLTBZRA/6MM    |                  | 1   |
| NM6GR8HALFGR8   |                  | 1   |