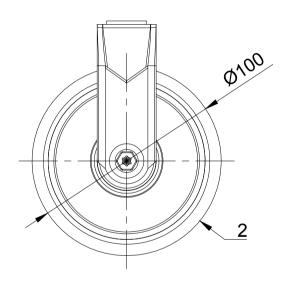

| ITEM NO.        | PART NUMBER      | QTY |
|-----------------|------------------|-----|
| 1               | 1 BZRAF100ASBH10 |     |
| 2 BZL100WGRBJM6 |                  | 1   |
| 3               | 3 AXLE KIT       |     |
| BOLTBZRA/6MM    |                  | 1   |
| NM6GR8HALFGR8   |                  | 1   |