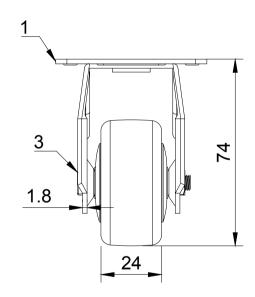

UNLESS OTHERWISE **SPECIFIED** DIMENSIONS ARE IN **MILLIMETRES** 

**Unspecified Tolerances** Machining ± 0.25mm Fabrication ± 1mm

DRAWING DISCLAIMER

COPYRIGHT OF THIS DRAWING IS RESERVED BY BIL GROUP LTD. IT IS NOT REPRODUCED, COPIED, OR DISCLOSED TO A THIRD PARTY EITHER WHOLLY OR IN PART WITHOUT THE CONSENT IN WRITING OF BIL GROUP LTD