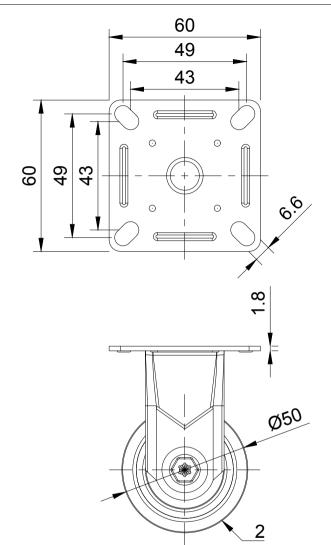

UNLESS OTHERWISE **SPECIFIED** DIMENSIONS ARE IN **MILLIMETRES** 

**Unspecified Tolerances** Machining ± 0.25mm Fabrication ± 1mm

DRAWING DISCLAIMER

COPYRIGHT OF THIS DRAWING IS RESERVED BY BIL GROUP LTD. IT IS NOT REPRODUCED, COPIED, OR DISCLOSED TO A THIRD PARTY EITHER WHOLLY OR IN PART WITHOUT THE CONSENT IN WRITING OF BIL GROUP LTD