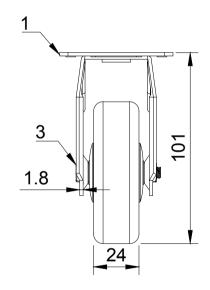

| ITEM NO.      | PART NUMBER   | QTY |
|---------------|---------------|-----|
| 1             | BZRAF75AS     | 1   |
| 2             | BZRA75WGRBJM6 | 1   |
| 3             | AXLE KIT      |     |
| BOLTBZRA6MM   |               | 1   |
| NM6GR8HALFGR8 |               | 1   |