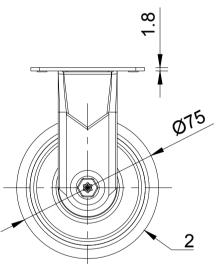

| ITEM NO.      | PART NUMBER   | QTY |
|---------------|---------------|-----|
| 1             | BZRAF75AS     | 1   |
| 2             | BZRA75WGRBJM6 | 1   |
| 3             | AXLE KIT      |     |
| BOLTBZRA6MM   |               | 1   |
| NM6GR8HALFGR8 |               | 1   |