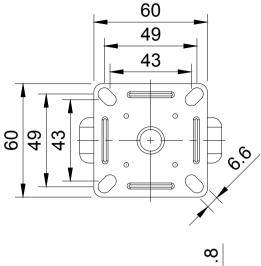

| ITEM NO.      | PART NUMBER   | QTY |
|---------------|---------------|-----|
| 1             | BZRAF75AS     | 1   |
| 2             | BZRA75WGRBJM6 | 1   |
| 3             | AXLE KIT      |     |
| BOLTBZRA6MM   |               | 1   |
| NM6GR8HALFGR8 |               | 1   |