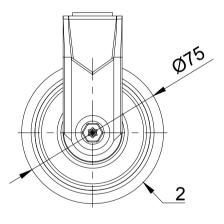

| $\rightarrow$ | $\sim$ |
|---------------|--------|

| ITEM NO. | EM NO. PART NUMBER |   |  |  |
|----------|--------------------|---|--|--|
| 1        | BZRAF75ASBH10      | 1 |  |  |
| 2        | BZRA75WGRBJM6      | 1 |  |  |
| 3        | AXLE KIT           |   |  |  |
|          | BOLTBZRA6MM        | 1 |  |  |
|          | NM6GR8HALFGR8      | 1 |  |  |