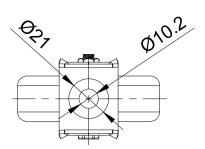

| $\rightarrow$ | $\sim$ |
|---------------|--------|

| ITEM NO. | EM NO. PART NUMBER |   |  |  |
|----------|--------------------|---|--|--|
| 1        | BZRAF75ASBH10      | 1 |  |  |
| 2        | BZRA75WGRBJM6      | 1 |  |  |
| 3        | AXLE KIT           |   |  |  |
|          | BOLTBZRA6MM        | 1 |  |  |
|          | NM6GR8HALFGR8      | 1 |  |  |