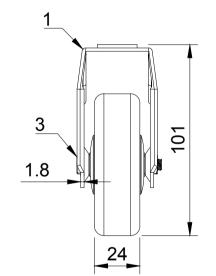

| $\rightarrow$ | $\sim$ |
|---------------|--------|

| ITEM NO. | EM NO. PART NUMBER |   |  |  |
|----------|--------------------|---|--|--|
| 1        | BZRAF75ASBH10      | 1 |  |  |
| 2        | BZRA75WGRBJM6      | 1 |  |  |
| 3        | AXLE KIT           |   |  |  |
|          | BOLTBZRA6MM        | 1 |  |  |
|          | NM6GR8HALFGR8      | 1 |  |  |