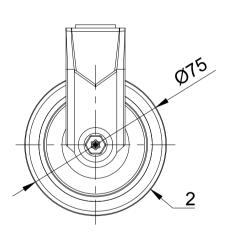

| BZRAF75ASBH10 | 1                                             |
|---------------|-----------------------------------------------|
| BZL75WVGR8    | 1                                             |
| AXLE KIT      |                                               |
| TUBEM8X31     |                                               |
| BOLTBZRA/6MM  |                                               |
| NM6GR8HALFGR8 | 1                                             |
|               | BZL75WVGR8  AXLE KIT  TUBEM8X31  BOLTBZRA/6MM |

REV

DWG NO. BZRAF75VGRBH10

BZRAF75VGRBH10 SHEET 1 OF 1