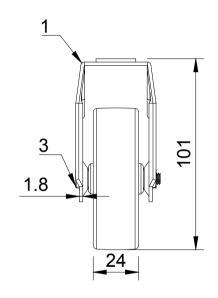

| BZRAF75ASBH10 | 1                                             |
|---------------|-----------------------------------------------|
| BZL75WVGR8    | 1                                             |
| AXLE KIT      |                                               |
| TUBEM8X31     |                                               |
| BOLTBZRA/6MM  |                                               |
| NM6GR8HALFGR8 | 1                                             |
|               | BZL75WVGR8  AXLE KIT  TUBEM8X31  BOLTBZRA/6MM |

|             | NAME   | DATE     |  |
|-------------|--------|----------|--|
| DRAWN BY    | Matt   | 04/03/25 |  |
| APPROVED BY | Kevin  | 04/03/25 |  |
| SCALE       | 1:2    |          |  |
| WEIGHT      | 0.16kg |          |  |
|             |        |          |  |