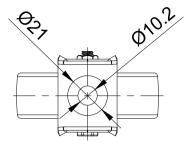

| BZRAF75ASBH10 | 1                                             |
|---------------|-----------------------------------------------|
| BZL75WVGR8    | 1                                             |
| AXLE KIT      |                                               |
| TUBEM8X31     |                                               |
| BOLTBZRA/6MM  |                                               |
| NM6GR8HALFGR8 | 1                                             |
|               | BZL75WVGR8  AXLE KIT  TUBEM8X31  BOLTBZRA/6MM |