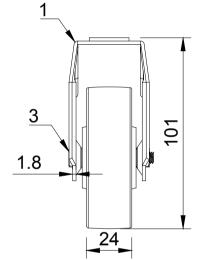

| <del>O</del> P7 | 010.2 |
|-----------------|-------|
|                 |       |
|                 |       |

| ITEM NO. | PART NUMBER   | QTY |
|----------|---------------|-----|
| 1        | BZRAF75ASBH10 | 1   |
| 2        | BZL75WVGRBJM6 | 1   |
| 3        | AXLE KIT      |     |
|          | BOLTBZRA/6MM  | 1   |
|          | NM6GR8HALFGR8 | 1   |
|          |               | 1   |

|  | UNLESS OTHERWISE<br>SPECIFIED                           | DRAWING DISCLAIMER                                                           |             | NAME    | DATE             | Porte Marsh Road                                              | H Varley Ltd<br>Unit 5 Century Park<br>Pacific Rd.Broadheath. |
|--|---------------------------------------------------------|------------------------------------------------------------------------------|-------------|---------|------------------|---------------------------------------------------------------|---------------------------------------------------------------|
|  | DIMENSIONS ARE IN<br>MILLIMETRES DRAWING IS RESERVED BY | DRAWING IS RESERVED BY<br>BIL GROUP LTD. IT IS NOT<br>REPRODUCED, COPIED, OR | DRAWN BY    | Matt    | 05/03/25         | BILGroup SN11 9BW<br>United Kingdom<br>Tel+44 (0)1249 822 222 | Altrincham, Cheshire<br>WA14 5BJ<br>Tel +44 (0)161 928 9617   |
|  |                                                         |                                                                              | APPROVED BY | Kevin   | 05/03/25         | DWG NO.                                                       | Ξ Υ www.varley-castors.co.uk<br>REV                           |
|  |                                                         | SCALE                                                                        | 1:2         |         | BZRAF75VGRBJBH10 | ) 1                                                           |                                                               |
|  |                                                         | CONSENT IN WRITING OF                                                        | WEIGHT      | 0.174kg |                  | BZRAF75VGRBJBH10                                              | SHEET 1 OF 1                                                  |