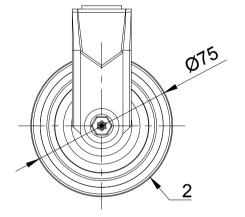

| <del>O</del> P7 | 010.2 |
|-----------------|-------|
|                 |       |
|                 |       |

| ITEM NO. | PART NUMBER   | QTY |
|----------|---------------|-----|
| 1        | BZRAF75ASBH10 | 1   |
| 2        | BZL75WVGRBJM6 | 1   |
| 3        | AXLE KIT      |     |
|          | BOLTBZRA/6MM  | 1   |
|          | NM6GR8HALFGR8 | 1   |
|          |               | 1   |