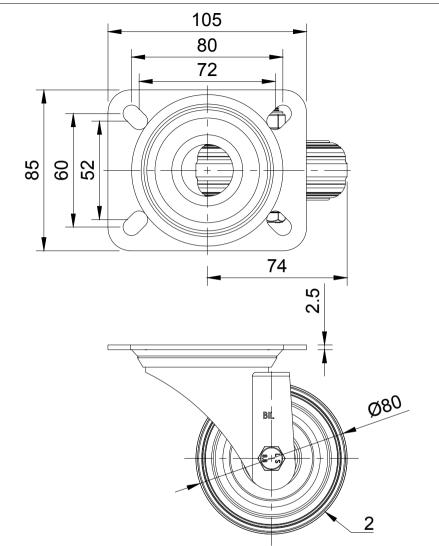

| ITEM NO. | PART NUMBER      | QTY |
|----------|------------------|-----|
| 1        | BZRMM80AS        | 1   |
| 2        | 2 BZMM80WGRRB    |     |
| 3        | AXLE KIT         |     |
|          | TUBEM12X40/CH    | 1   |
|          | HEXBOLTM8X55Z8.8 | 1   |
|          | NYLOCM8Z         | 1   |

UNLESS OTHERWISE **SPECIFIED** DIMENSIONS ARE IN **MILLIMETRES** 

**Unspecified Tolerances** Machining ± 0.25mm Fabrication ± 1mm

DRAWING DISCLAIMER

COPYRIGHT OF THIS DRAWING IS RESERVED BY BIL GROUP LTD. IT IS NOT REPRODUCED, COPIED, OR DISCLOSED TO A THIRD PARTY EITHER WHOLLY OR IN PART WITHOUT THE CONSENT IN WRITING OF BIL GROUP LTD