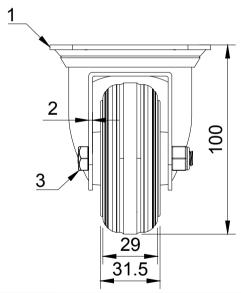

| ITEM NO. | PART NUMBER      | QTY |
|----------|------------------|-----|
| 1        | BZRMM80AS        | 1   |
| 2        | 2 BZMM80WGRRB    |     |
| 3        | AXLE KIT         |     |
|          | TUBEM12X40/CH    | 1   |
|          | HEXBOLTM8X55Z8.8 | 1   |
|          | NYLOCM8Z         | 1   |

UNLESS OTHERWISE **SPECIFIED** DIMENSIONS ARE IN **MILLIMETRES** 

**Unspecified Tolerances** Machining ± 0.25mm Fabrication ± 1mm

DRAWING DISCLAIMER

COPYRIGHT OF THIS DRAWING IS RESERVED BY BIL GROUP LTD. IT IS NOT REPRODUCED, COPIED, OR DISCLOSED TO A THIRD PARTY EITHER WHOLLY OR IN PART WITHOUT THE CONSENT IN WRITING OF BIL GROUP LTD