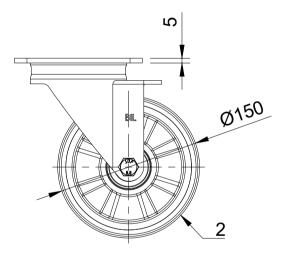

| ITEM NO. | PART NUMBER       | QTY |
|----------|-------------------|-----|
| 1        | BZSPH150AS        | 1   |
| 2        | BZXH150WPNBJM20   | 1   |
| 3        | AXLE KIT          |     |
|          | TH20X5X12         | 2   |
|          | HEXBOLTM12X90Z8.8 | 1   |
|          | NYLOCM12Z14MM     | 1   |
|          |                   |     |

|  | UNLESS OTHERWISE<br>SPECIFIED                                     | DRAWING DISCLAIMER                                                                                                                                                              |             | NAME    | DATE     |            | BIL Group Ltd<br>Porte Marsh Road                                                             |           |
|--|-------------------------------------------------------------------|---------------------------------------------------------------------------------------------------------------------------------------------------------------------------------|-------------|---------|----------|------------|-----------------------------------------------------------------------------------------------|-----------|
|  | DIMENSIONS ARE IN<br>MILLIMETRES                                  | DRAWING IS RESERVED BY<br>BIL GROUP LTD. IT IS NOT<br>REPRODUCED, COPIED, OR<br>DISCLOSED TO A THIRD<br>PARTY EITHER WHOLLY OR<br>IN PART WITHOUT THE<br>CONSENT IN WITHOUT THE | DRAWN BY    | Matt    | 15/03/24 | (BILGroup  | Calne, Wiltshire, SN11 9BW<br>United Kingdom<br>Tel +44 (0)1249 822 222<br>www.bilgroup.co.uk |           |
|  | Unspecified Tolerances<br>Machining ± 0.25mm<br>Fabrication ± 1mm |                                                                                                                                                                                 | APPROVED BY | Kevin   | 15/03/24 | DWG NO.    |                                                                                               |           |
|  |                                                                   |                                                                                                                                                                                 | SCALE       | 1:4     |          | BZSPH1502  |                                                                                               | 1         |
|  |                                                                   |                                                                                                                                                                                 | WEIGHT      | 2.559kg |          | BZSPH150XF | NBJ SHE                                                                                       | ET 1 OF 1 |