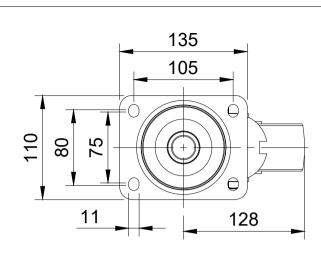

| ITEM NO. | PART NUMBER       | QTY |
|----------|-------------------|-----|
| 1        | BZSPH150AS        | 1   |
| 2        | BZXH150WPNBJM20   | 1   |
| 3        | AXLE KIT          |     |
|          | TH20X5X12         | 2   |
|          | HEXBOLTM12X90Z8.8 | 1   |
|          | NYLOCM12Z14MM     | 1   |
|          |                   |     |

|  | UNLESS OTHERWISE<br>SPECIFIED                                     | DRAWING DISCLAIMER                                                                                                                                                              |             | NAME    | DATE     |            | BIL Group Ltd<br>Porte Marsh Road                                                             |           |
|--|-------------------------------------------------------------------|---------------------------------------------------------------------------------------------------------------------------------------------------------------------------------|-------------|---------|----------|------------|-----------------------------------------------------------------------------------------------|-----------|
|  | DIMENSIONS ARE IN<br>MILLIMETRES                                  | DRAWING IS RESERVED BY<br>BIL GROUP LTD. IT IS NOT<br>REPRODUCED, COPIED, OR<br>DISCLOSED TO A THIRD<br>PARTY EITHER WHOLLY OR<br>IN PART WITHOUT THE<br>CONSENT IN WITHOUT THE | DRAWN BY    | Matt    | 15/03/24 | (BILGroup  | Calne, Wiltshire, SN11 9BW<br>United Kingdom<br>Tel +44 (0)1249 822 222<br>www.bilgroup.co.uk |           |
|  | Unspecified Tolerances<br>Machining ± 0.25mm<br>Fabrication ± 1mm |                                                                                                                                                                                 | APPROVED BY | Kevin   | 15/03/24 | DWG NO.    |                                                                                               |           |
|  |                                                                   |                                                                                                                                                                                 | SCALE       | 1:4     |          | BZSPH1502  |                                                                                               | 1         |
|  |                                                                   |                                                                                                                                                                                 | WEIGHT      | 2.559kg |          | BZSPH150XF | NBJ SHE                                                                                       | ET 1 OF 1 |