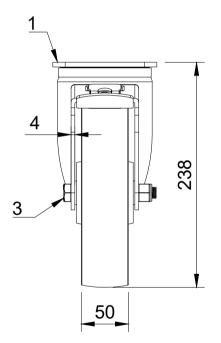

| ITEM NO. | EM NO. PART NUMBER |   |  |  |
|----------|--------------------|---|--|--|
| 1        | BZSPH200ASSWB      | 1 |  |  |
| 2        | BZXH200WPTBJM20    | 1 |  |  |
| 3        | AXLE KIT           |   |  |  |
|          | TH20X2X12          | 2 |  |  |
|          | HEXBOLTM12X90Z8.8  | 1 |  |  |
|          | NYLOCM12Z14MM      | 1 |  |  |