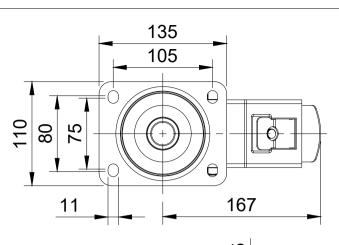

| UNLESS OTHERWISE<br>SPECIFIED    | DRAWING DISCLAIMER                                                                                                                                                              |             | NAME    | DATE     |                   | BIL Group Ltd<br>Porte Marsh Road                                       |          |
|----------------------------------|---------------------------------------------------------------------------------------------------------------------------------------------------------------------------------|-------------|---------|----------|-------------------|-------------------------------------------------------------------------|----------|
| DIMENSIONS ARE IN<br>MILLIMETRES | DRAWING IS RESERVED BY<br>BIL GROUP LTD. IT IS NOT<br>REPRODUCED, COPIED, OR<br>DISCLOSED TO A THIRD<br>PARTY EITHER WHOLLY OR<br>IN PART WITHOUT THE<br>CONSENT IN WITHOUT THE | DRAWN BY    | Matt    | 21/12/23 | (BILGroup         | Calne, Wiltshire, SN11 9BW<br>United Kingdom<br>Tel +44 (0)1249 822 222 |          |
|                                  |                                                                                                                                                                                 | APPROVED BY | Kevin   | 21/12/23 | DWG NO.           | www.bilgroup.co.uk                                                      | REV      |
| Machining LO 25mm                |                                                                                                                                                                                 | SCALE       | 1:4     |          | BZSPH200PTBJSWB 1 |                                                                         | 1        |
|                                  |                                                                                                                                                                                 | WEIGHT      | 5.945kg |          | BZSPH200PTB       | JSWB SHEE                                                               | T 1 OF 1 |