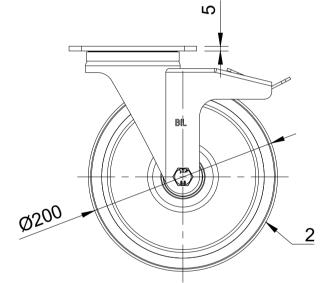

| ITEM NO. | EM NO. PART NUMBER |   |  |  |
|----------|--------------------|---|--|--|
| 1        | BZSPH200ASSWB      | 1 |  |  |
| 2        | BZXH200WPTBJM20    | 1 |  |  |
| 3        | AXLE KIT           |   |  |  |
|          | TH20X2X12          | 2 |  |  |
|          | HEXBOLTM12X90Z8.8  | 1 |  |  |
|          | NYLOCM12Z14MM      | 1 |  |  |