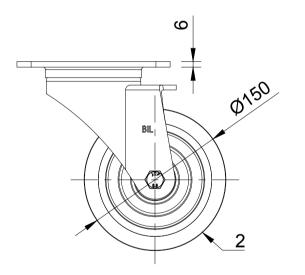

| ITEM NO. | PART NUMBER       | QTY |
|----------|-------------------|-----|
| 1        | BZXP150ASLP       | 1   |
| 2        | BZXH150WPTBJM20WT | 1   |
| 3        | AXLE KIT          |     |
|          | TH20X2X12         | 2   |
|          | HEXBOLTM12X90Z8.8 | 1   |
|          | NYLOCM12Z14MM     | 1   |
|          |                   |     |

|   | UNLESS OTHERWISE<br>SPECIFIED           | DRAWING DISCLAIMER                                                                                                                                                               |             | NAME    | DATE     | BILGroup         | BIL Group Ltd<br>Porte Marsh Road<br>Calne, Wiltshire,<br>SN11 9BW<br>United Kingdom<br>Tel +44 (0)1249 822 222 |    | H Varley Ltd<br>Unit 5 Centur<br>Pacific Rd,Brd | y Park      |
|---|-----------------------------------------|----------------------------------------------------------------------------------------------------------------------------------------------------------------------------------|-------------|---------|----------|------------------|-----------------------------------------------------------------------------------------------------------------|----|-------------------------------------------------|-------------|
|   | DIMENSIONS ARE IN                       | S DRAWING IS RESERVED BY<br>BIL GROUP LTD. IT IS NOT<br>REPRODUCED, COPIED, OR<br>DISCLOSED TO A THIRD<br>PARTY EITHER WHOLLY OR<br>IN PART WITHOUT THE<br>CONSENT IN WUTTHOL OF | DRAWN BY    | Matt    | 15/01/25 |                  |                                                                                                                 |    | Altrincham, C<br>WA14 5BJ                       | m, Cheshire |
|   |                                         |                                                                                                                                                                                  | APPROVED BY | Kevin   | 15/01/25 |                  |                                                                                                                 |    |                                                 | REV         |
| N | Machining ± 0.25mm<br>Fabrication ± 1mm |                                                                                                                                                                                  | SCALE       | 1:4     |          | BZXP150PTBJLP/WT |                                                                                                                 |    | 1                                               | 1           |
|   |                                         |                                                                                                                                                                                  | WEIGHT      | 6.408kg |          | BZXF             | 150PTBJLP/                                                                                                      | WT | SHEET                                           | 1 OF 1      |