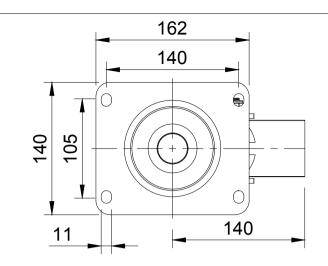

|   | UNLESS OTHERWISE<br>SPECIFIED           | DRAWING DISCLAIMER                                                                                                                                                               |             | NAME    | DATE     | BILGroup         | BIL Group Ltd<br>Porte Marsh Road<br>Calne, Wiltshire,<br>SN11 9BW<br>United Kingdom<br>Tel +44 (0)1249 822 222 |    | H Varley Ltd<br>Unit 5 Centur<br>Pacific Rd,Brd | y Park      |
|---|-----------------------------------------|----------------------------------------------------------------------------------------------------------------------------------------------------------------------------------|-------------|---------|----------|------------------|-----------------------------------------------------------------------------------------------------------------|----|-------------------------------------------------|-------------|
|   | DIMENSIONS ARE IN                       | S DRAWING IS RESERVED BY<br>BIL GROUP LTD. IT IS NOT<br>REPRODUCED, COPIED, OR<br>DISCLOSED TO A THIRD<br>PARTY EITHER WHOLLY OR<br>IN PART WITHOUT THE<br>CONSENT IN WUTTHOL OF | DRAWN BY    | Matt    | 15/01/25 |                  |                                                                                                                 |    | Altrincham, C<br>WA14 5BJ                       | m, Cheshire |
|   |                                         |                                                                                                                                                                                  | APPROVED BY | Kevin   | 15/01/25 |                  |                                                                                                                 |    |                                                 | REV         |
| N | Machining ± 0.25mm<br>Fabrication ± 1mm |                                                                                                                                                                                  | SCALE       | 1:4     |          | BZXP150PTBJLP/WT |                                                                                                                 |    | 1                                               | 1           |
|   |                                         |                                                                                                                                                                                  | WEIGHT      | 6.408kg |          | BZXF             | 150PTBJLP/                                                                                                      | WT | SHEET                                           | 1 OF 1      |