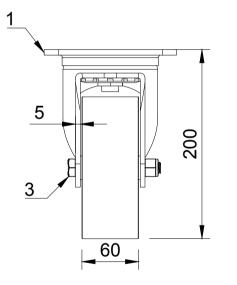

| ITEM NO. | PART NUMBER       | QTY |
|----------|-------------------|-----|
| 1        | BZXP150ASLP       | 1   |
| 2        | BZXH150WPTBJM20WT | 1   |
| 3        | AXLE KIT          |     |
|          | TH20X2X12         | 2   |
|          | HEXBOLTM12X90Z8.8 | 1   |
|          | NYLOCM12Z14MM     | 1   |
|          |                   |     |

|   | UNLESS OTHERWISE<br>SPECIFIED           | DRAWING DISCLAIMER                                                                                                                                                               |             | NAME    | DATE     | BILGroup         | BIL Group Ltd<br>Porte Marsh Road<br>Calne, Wiltshire,<br>SN11 9BW<br>United Kingdom<br>Tel +44 (0)1249 822 222 |    | H Varley Ltd<br>Unit 5 Centur<br>Pacific Rd,Brd | y Park      |
|---|-----------------------------------------|----------------------------------------------------------------------------------------------------------------------------------------------------------------------------------|-------------|---------|----------|------------------|-----------------------------------------------------------------------------------------------------------------|----|-------------------------------------------------|-------------|
|   | DIMENSIONS ARE IN                       | S DRAWING IS RESERVED BY<br>BIL GROUP LTD. IT IS NOT<br>REPRODUCED, COPIED, OR<br>DISCLOSED TO A THIRD<br>PARTY EITHER WHOLLY OR<br>IN PART WITHOUT THE<br>CONSENT IN WUTTHOL OF | DRAWN BY    | Matt    | 15/01/25 |                  |                                                                                                                 |    | Altrincham, C<br>WA14 5BJ                       | m, Cheshire |
|   |                                         |                                                                                                                                                                                  | APPROVED BY | Kevin   | 15/01/25 |                  |                                                                                                                 |    |                                                 | REV         |
| N | Machining ± 0.25mm<br>Fabrication ± 1mm |                                                                                                                                                                                  | SCALE       | 1:4     |          | BZXP150PTBJLP/WT |                                                                                                                 |    | 1                                               | 1           |
|   |                                         |                                                                                                                                                                                  | WEIGHT      | 6.408kg |          | BZXF             | 150PTBJLP/                                                                                                      | WT | SHEET                                           | 1 OF 1      |