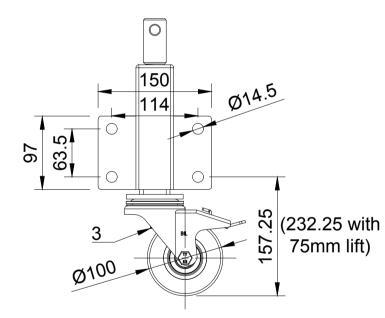

|--|--|--|--|

| ITEM NO. | PART NUMBER       | QTY |
|----------|-------------------|-----|
| 1        | JAZ/M12           | 1   |
| 2        | BZH100PTBJBH12SWB | 1   |
| 3        | NM12JAZ           | 1   |
| 4        | JAZ/BAR           | 1   |
|          |                   |     |