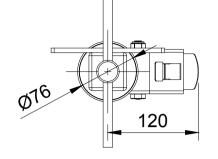

|--|--|--|--|

| ITEM NO. | PART NUMBER       | QTY |
|----------|-------------------|-----|
| 1        | JAZ/M12           | 1   |
| 2        | BZH100PTBJBH12SWB | 1   |
| 3        | NM12JAZ           | 1   |
| 4        | JAZ/BAR           | 1   |
|          |                   |     |