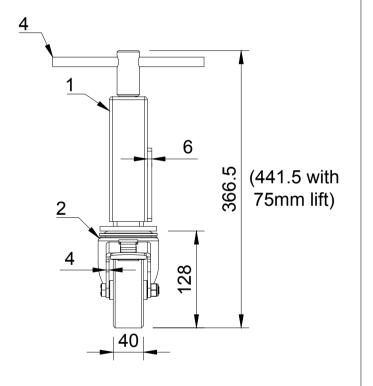

|--|--|--|--|

| ITEM NO. | PART NUMBER       | QTY |
|----------|-------------------|-----|
| 1        | JAZ/M12           | 1   |
| 2        | BZH100PTBJBH12SWB | 1   |
| 3        | NM12JAZ           | 1   |
| 4        | JAZ/BAR           | 1   |
|          |                   |     |