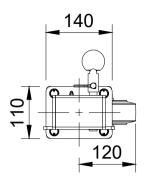

| ITEM NO. | O. PART NUMBER |   |
|----------|----------------|---|
| 1        | JAZXHRH        | 1 |
| 2        | 2 BZMJ150ERBJ  |   |
| 3        | FITTINGS       |   |
|          | WM10X21X2      | 8 |
|          | BOLTM10X30     | 4 |
|          | NYLOCM10Z      | 4 |

UNLESS OTHERWISE **SPECIFIED** DIMENSIONS ARE IN **MILLIMETRES** 

**Unspecified Tolerances** Machining ± 0.25mm Fabrication ± 1mm

DRAWING DISCLAIMER

COPYRIGHT OF THIS DRAWING IS RESERVED BY BIL GROUP LTD. IT IS NOT REPRODUCED, COPIED, OR DISCLOSED TO A THIRD PARTY EITHER WHOLLY OR IN PART WITHOUT THE CONSENT IN WRITING OF BIL GROUP LTD

|  |             | NAME     | DATE     |
|--|-------------|----------|----------|
|  | DRAWN BY    | Matt     | 04/11/24 |
|  | APPROVED BY | Kevin    | 04/11/24 |
|  | SCALE       | 1:8      |          |
|  | WEIGHT      | 10.516kg |          |
|  |             |          |          |