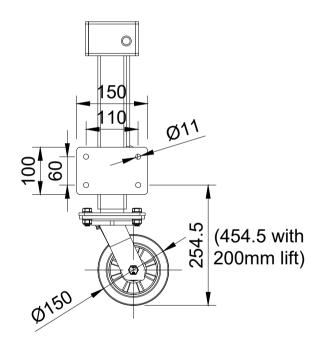

| ITEM NO. | O. PART NUMBER |   |
|----------|----------------|---|
| 1        | JAZXHRH        | 1 |
| 2        | 2 BZMJ150ERBJ  |   |
| 3        | FITTINGS       |   |
|          | WM10X21X2      | 8 |
|          | BOLTM10X30     | 4 |
|          | NYLOCM10Z      | 4 |

UNLESS OTHERWISE **SPECIFIED** DIMENSIONS ARE IN **MILLIMETRES** 

**Unspecified Tolerances** Machining ± 0.25mm Fabrication ± 1mm

DRAWING DISCLAIMER

COPYRIGHT OF THIS DRAWING IS RESERVED BY BIL GROUP LTD. IT IS NOT REPRODUCED, COPIED, OR DISCLOSED TO A THIRD PARTY EITHER WHOLLY OR IN PART WITHOUT THE CONSENT IN WRITING OF BIL GROUP LTD

|  |             | NAME     | DATE     |
|--|-------------|----------|----------|
|  | DRAWN BY    | Matt     | 04/11/24 |
|  | APPROVED BY | Kevin    | 04/11/24 |
|  | SCALE       | 1:8      |          |
|  | WEIGHT      | 10.516kg |          |
|  |             |          |          |