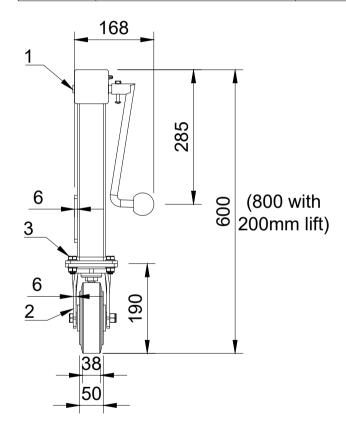

| ITEM NO. | O. PART NUMBER |   |
|----------|----------------|---|
| 1        | JAZXHRH        | 1 |
| 2        | 2 BZMJ150ERBJ  |   |
| 3        | FITTINGS       |   |
|          | WM10X21X2      | 8 |
|          | BOLTM10X30     | 4 |
|          | NYLOCM10Z      | 4 |

UNLESS OTHERWISE **SPECIFIED** DIMENSIONS ARE IN **MILLIMETRES** 

**Unspecified Tolerances** Machining ± 0.25mm Fabrication ± 1mm

DRAWING DISCLAIMER

COPYRIGHT OF THIS DRAWING IS RESERVED BY BIL GROUP LTD. IT IS NOT REPRODUCED, COPIED, OR DISCLOSED TO A THIRD PARTY EITHER WHOLLY OR IN PART WITHOUT THE CONSENT IN WRITING OF BIL GROUP LTD

|  |             | NAME     | DATE     |
|--|-------------|----------|----------|
|  | DRAWN BY    | Matt     | 04/11/24 |
|  | APPROVED BY | Kevin    | 04/11/24 |
|  | SCALE       | 1:8      |          |
|  | WEIGHT      | 10.516kg |          |
|  |             |          |          |