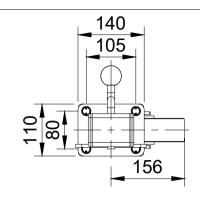

| ITEM NO. | M NO. PART NUMBER |   |  |  |
|----------|-------------------|---|--|--|
| 1        | JAZXH             | 1 |  |  |
| 2        | BZMJ200NPBJ       | 1 |  |  |
| 3        | FITTINGS          |   |  |  |
|          | WM10X21X2         | 8 |  |  |
|          | BOLTM10X30        | 4 |  |  |
|          | NYLOCM10Z         | 4 |  |  |
|          |                   |   |  |  |