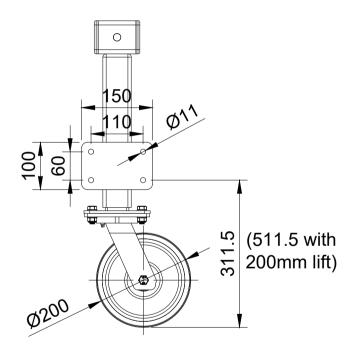

| ITEM NO. | M NO. PART NUMBER |   |  |  |
|----------|-------------------|---|--|--|
| 1        | JAZXH             | 1 |  |  |
| 2        | BZMJ200NPBJ       | 1 |  |  |
| 3        | FITTINGS          |   |  |  |
|          | WM10X21X2         | 8 |  |  |
|          | BOLTM10X30        | 4 |  |  |
|          | NYLOCM10Z         | 4 |  |  |
|          |                   |   |  |  |