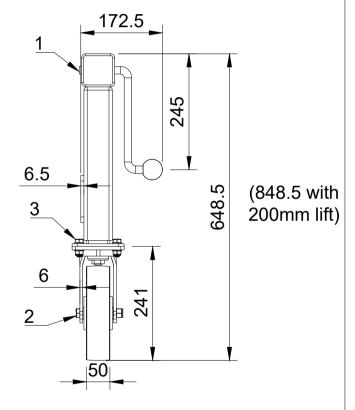

| ITEM NO. | M NO. PART NUMBER |   |  |  |
|----------|-------------------|---|--|--|
| 1        | JAZXH             | 1 |  |  |
| 2        | BZMJ200NPBJ       | 1 |  |  |
| 3        | FITTINGS          |   |  |  |
|          | WM10X21X2         | 8 |  |  |
|          | BOLTM10X30        | 4 |  |  |
|          | NYLOCM10Z         | 4 |  |  |
|          |                   |   |  |  |