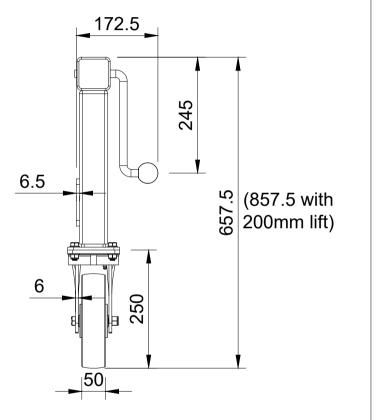

| (520.5 | with    |
|--------|---------|
| 200mm  | ו lift) |

| ITEM NO. | PART NUMBER | QTY |
|----------|-------------|-----|
| 1        | JAZXH       | 1   |
| 2        | BZK200NYBJ  | 1   |
| 3        | FITTINGS    |     |
|          | WM10X21X2   | 8   |
|          | BOLTM10X30  | 4   |
|          | NYLOCM10Z   | 4   |
|          | 1           |     |