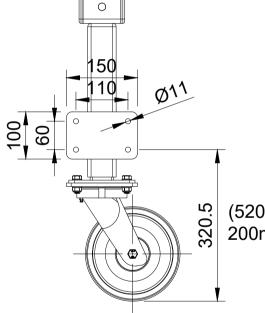

| (520.5 | with    |
|--------|---------|
| 200mm  | ו lift) |

| ITEM NO. | PART NUMBER | QTY |
|----------|-------------|-----|
| 1        | JAZXH       | 1   |
| 2        | BZK200NYBJ  | 1   |
| 3        | FITTINGS    |     |
|          | WM10X21X2   | 8   |
|          | BOLTM10X30  | 4   |
|          | NYLOCM10Z   | 4   |
|          | 1           |     |