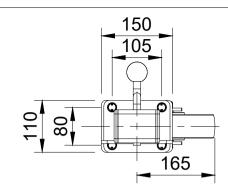

| (520.5 | with    |
|--------|---------|
| 200mm  | ו lift) |

| ITEM NO. | PART NUMBER | QTY |
|----------|-------------|-----|
| 1        | JAZXH       | 1   |
| 2        | BZK200NYBJ  | 1   |
| 3        | FITTINGS    |     |
|          | WM10X21X2   | 8   |
|          | BOLTM10X30  | 4   |
|          | NYLOCM10Z   | 4   |
|          | 1           |     |