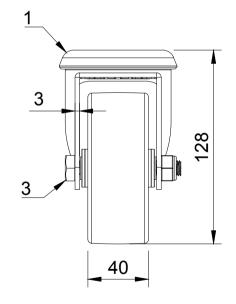

| ITEM NO. | PART NUMBER      | QTY |
|----------|------------------|-----|
| 1        | SSEH100ASBH12    | 1   |
| 2        | BZXH100WPNBJM15  | 1   |
| 3        | AXLE KIT         |     |
|          | TUBEM15X50SS     | 1   |
|          | WP15X25X2BLK     | 4   |
|          | BOLTM10X70SSFULL | 1   |
|          | NYLOCM10A2       | 1   |
|          |                  |     |