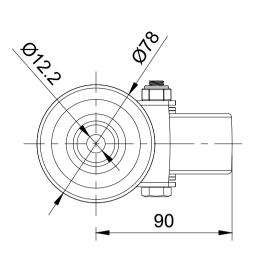

| ITEM NO. | PART NUMBER      | QTY |
|----------|------------------|-----|
| 1        | SSEH100ASBH12    | 1   |
| 2        | BZXH100WPNBJM15  | 1   |
| 3        | AXLE KIT         |     |
|          | TUBEM15X50SS     | 1   |
|          | WP15X25X2BLK     | 4   |
|          | BOLTM10X70SSFULL | 1   |
|          | NYLOCM10A2       | 1   |
|          |                  |     |