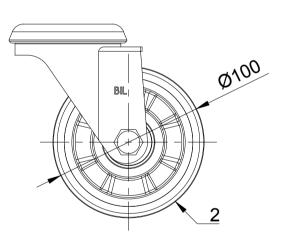

| ITEM NO. | PART NUMBER      | QTY |
|----------|------------------|-----|
| 1        | SSEH100ASBH12    | 1   |
| 2        | BZXH100WPNBJM15  | 1   |
| 3        | AXLE KIT         |     |
|          | TUBEM15X50SS     | 1   |
|          | WP15X25X2BLK     | 4   |
|          | BOLTM10X70SSFULL | 1   |
|          | NYLOCM10A2       | 1   |
|          |                  |     |