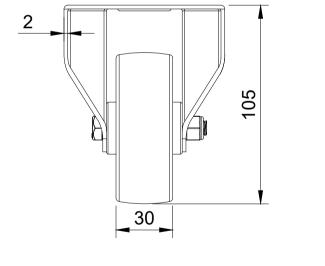

| ITEM NO. | PART NUMBER    | QTY |
|----------|----------------|-----|
| 1        | SSMMF80AS      | 1   |
| 2        | BZMM80WPN      | 1   |
| 3        | AXLE KIT       |     |
|          | TUBEM12X40SS   | 1   |
|          | HEXBOLTM8X55A2 | 1   |
|          | NYLOCM8A2      | 1   |
|          |                |     |