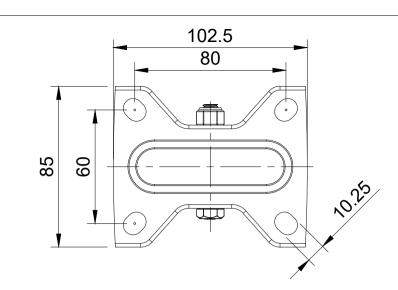

| ITEM NO. | PART NUMBER    | QTY |
|----------|----------------|-----|
| 1        | SSMMF80AS      | 1   |
| 2        | BZMM80WPN      | 1   |
| 3        | AXLE KIT       |     |
|          | TUBEM12X40SS   | 1   |
|          | HEXBOLTM8X55A2 | 1   |
|          | NYLOCM8A2      | 1   |
|          |                |     |