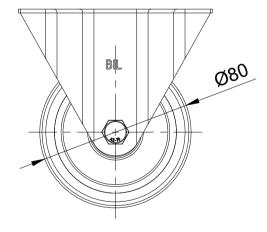

| ITEM NO. | PART NUMBER    | QTY |
|----------|----------------|-----|
| 1        | SSMMF80AS      | 1   |
| 2        | BZMM80WPN      | 1   |
| 3        | AXLE KIT       |     |
|          | TUBEM12X40SS   | 1   |
|          | HEXBOLTM8X55A2 | 1   |
|          | NYLOCM8A2      | 1   |
|          |                |     |