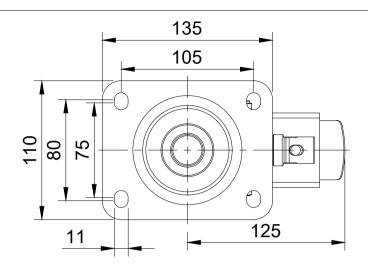

|   | UNLESS OTHERWISE<br>SPECIFIED                                     | DRAWING DISCLAIMER                                                                                                                                                                                |             | NAME   | DATE     | Calne, Wiltshire,<br>SN1 9BW<br>United Kingdom<br>Tel +44 (0)1249 822 222 | Porte Marsh Road<br>Calne, Wiltshire,<br>SN11 9BW<br>United Kingdom |              | H Varley Ltd<br>Unit 5 Century Park<br>Pacific Rd,Broadheath,<br>Altrincham, Cheshire<br>WA14 5BJ<br>Tel +44 (0)161 928 9617 |        |
|---|-------------------------------------------------------------------|---------------------------------------------------------------------------------------------------------------------------------------------------------------------------------------------------|-------------|--------|----------|---------------------------------------------------------------------------|---------------------------------------------------------------------|--------------|------------------------------------------------------------------------------------------------------------------------------|--------|
|   | DIMENSIONS ARE IN                                                 | IS ARE IN<br>ES<br>DRAWING IS RESERVED BY<br>BIL GROUP LTD. IT IS NOT<br>REPRODUCED, COPIED, OR<br>DISCLOSED TO A THIRD<br>PARTY EITHER WHOLLY OR<br>IN PART WITHOUT THE<br>CONSENT IN WRITING OF | DRAWN BY    | Matt   | 20/06/24 |                                                                           |                                                                     |              |                                                                                                                              |        |
|   | Unspecified Tolerances<br>Machining ± 0.25mm<br>Fabrication ± 1mm |                                                                                                                                                                                                   | APPROVED BY | Kevin  | 20/06/24 |                                                                           | VARLEY                                                              | www.varley-c |                                                                                                                              |        |
| r |                                                                   |                                                                                                                                                                                                   | SCALE       | 1:3    |          |                                                                           | H125NPE                                                             | SWB          |                                                                                                                              | 1      |
|   |                                                                   |                                                                                                                                                                                                   | WEIGHT      | 1.59kg |          | SSF                                                                       | PH125NPBSV                                                          | VB           | SHEET                                                                                                                        | 1 OF 1 |