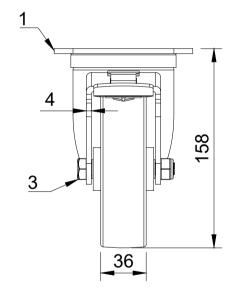

| ITEM NO. | PART NUMBER   | QTY |
|----------|---------------|-----|
| 1        | SSPH125ASSWB  | 1   |
| 2        | BZH125WNPRB61 | 1   |
| 3        | AXLE KIT      |     |
|          | TUBEM15X50SS  | 1   |
|          | BOLTM10X70A2  | 1   |
|          | NYLOCM10A2    | 1   |
|          |               |     |