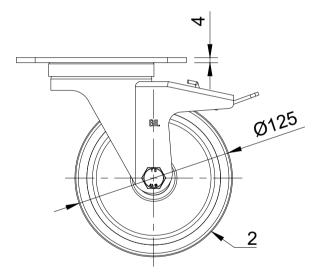

| ITEM NO. | PART NUMBER   | QTY |
|----------|---------------|-----|
| 1        | SSPH125ASSWB  | 1   |
| 2        | BZH125WNPRB61 | 1   |
| 3        | AXLE KIT      |     |
|          | TUBEM15X50SS  | 1   |
|          | BOLTM10X70A2  | 1   |
|          | NYLOCM10A2    | 1   |
|          |               |     |