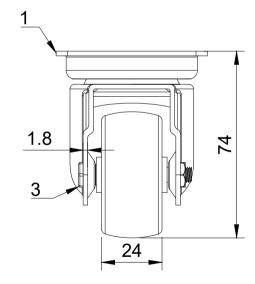

| ITEM NO. | PART NUMBER  | QTY |
|----------|--------------|-----|
| 1        | SSRA50AS     | 1   |
| 2        | BZL50WGR/28  | 1   |
| 3        | AXLE KIT     |     |
|          | TUBEM8X30SS  | 1   |
|          | BOLTSSRA6MM  | 1   |
|          | NM6GR8HALFA2 | 1   |

UNLESS OTHERWISE SPECIFIED DIMENSIONS ARE IN MILLIMETRES

Unspecified Tolerances Machining ± 0.25mm Fabrication ± 1mm DRAWING DISCLAIMER

COPYRIGHT OF THIS
DRAWING IS RESERVED BY
BIL GROUP LTD. IT IS NOT
REPRODUCED, COPIED, OR
DISCLOSED TO A THIRD
PARTY EITHER WHOLLY OR
IN PART WITHOUT THE
CONSENT IN WRITING OF
BIL GROUP LTD