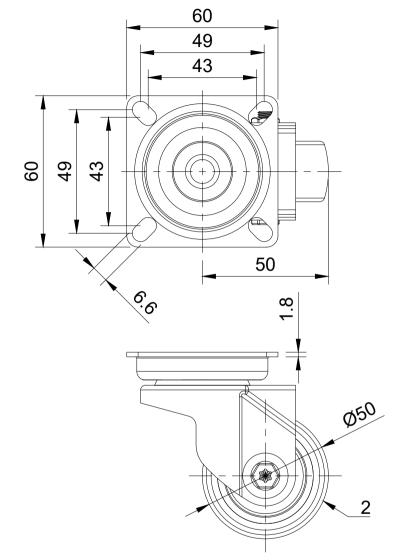

| ITEM NO. | PART NUMBER  | QTY |
|----------|--------------|-----|
| 1        | SSRA50AS     | 1   |
| 2        | BZL50WGR/28  | 1   |
| 3        | AXLE KIT     |     |
|          | TUBEM8X30SS  | 1   |
|          | BOLTSSRA6MM  | 1   |
|          | NM6GR8HALFA2 | 1   |

UNLESS OTHERWISE SPECIFIED DIMENSIONS ARE IN MILLIMETRES

Unspecified Tolerances Machining ± 0.25mm Fabrication ± 1mm DRAWING DISCLAIMER

COPYRIGHT OF THIS
DRAWING IS RESERVED BY
BIL GROUP LTD. IT IS NOT
REPRODUCED, COPIED, OR
DISCLOSED TO A THIRD
PARTY EITHER WHOLLY OR
IN PART WITHOUT THE
CONSENT IN WRITING OF
BIL GROUP LTD