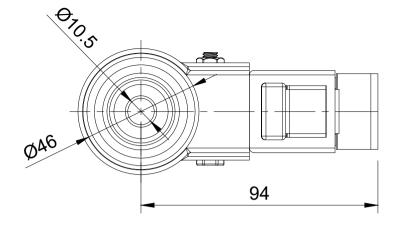

| ITEM NO. | PART NUMBER     | QTY |
|----------|-----------------|-----|
| 1        | SSRA75ASBH10SWB | 1   |
| 2        | BZL75WVGR8      | 1   |
| 3        | AXLE KIT        |     |
|          | TUBEM8X30SS     | 1   |
|          | BOLTSSRA/6MM    | 1   |
|          | NM6GR8HALFA2    | 1   |

| UNLESS OTHERWISE  |
|-------------------|
| SPECIFIED         |
| DIMENSIONS ARE IN |
| MILLIMETRES       |
|                   |

**Unspecified Tolerances** Machining ± 0.25mm Fabrication ± 1mm