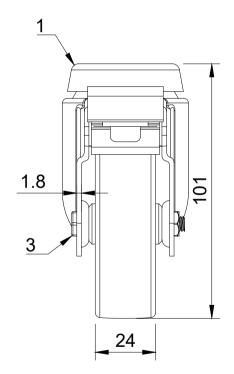

| ITEM NO. | PART NUMBER     | QTY |
|----------|-----------------|-----|
| 1        | SSRA75ASBH10SWB | 1   |
| 2        | BZL75WVGR8      | 1   |
| 3        | AXLE KIT        |     |
|          | TUBEM8X30SS     | 1   |
|          | BOLTSSRA/6MM    | 1   |
|          | NM6GR8HALFA2    | 1   |

|             | NAME    | DATE     |   |
|-------------|---------|----------|---|
| DRAWN BY    | Matt    | 08/10/24 |   |
| APPROVED BY | Kevin   | 08/10/24 | [ |
| SCALE       | 2:3     |          | L |
| WEIGHT      | 0.322kg |          |   |