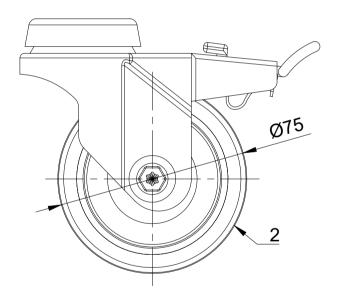

| ITEM NO. | PART NUMBER     | QTY |
|----------|-----------------|-----|
| 1        | SSRA75ASBH10SWB | 1   |
| 2        | BZL75WVGR8      | 1   |
| 3        | AXLE KIT        |     |
|          | TUBEM8X30SS     | 1   |
|          | BOLTSSRA/6MM    | 1   |
|          | NM6GR8HALFA2    | 1   |