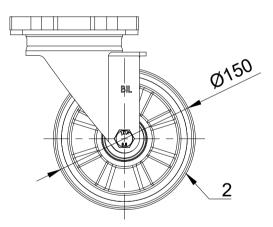

| ITEM NO. | PART NUMBER       | QTY |
|----------|-------------------|-----|
| 1        | BZSPH150AS        | 1   |
| 2        | BZXH150WPNBJM20   | 1   |
| 3        | AXLE KIT          |     |
|          | TH20X5X12         | 2   |
|          | HEXBOLTM12X90Z8.8 | 1   |
|          | NYLOCM12Z14MM     | 1   |
| 4        | FPSWBAPLP         | 1   |
|          |                   |     |