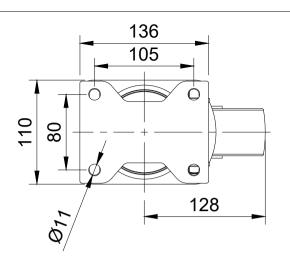

| ITEM NO. | PART NUMBER       | QTY |
|----------|-------------------|-----|
| 1        | BZSPH150AS        | 1   |
| 2        | BZXH150WPNBJM20   | 1   |
| 3        | AXLE KIT          |     |
|          | TH20X5X12         | 2   |
|          | HEXBOLTM12X90Z8.8 | 1   |
|          | NYLOCM12Z14MM     | 1   |
| 4        | FPSWBAPLP         | 1   |
|          |                   |     |