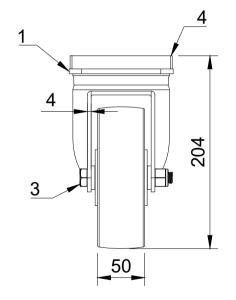

| ITEM NO. | PART NUMBER       | QTY |
|----------|-------------------|-----|
| 1        | BZSPH150AS        | 1   |
| 2        | BZXH150WPNBJM20   | 1   |
| 3        | AXLE KIT          |     |
|          | TH20X5X12         | 2   |
|          | HEXBOLTM12X90Z8.8 | 1   |
|          | NYLOCM12Z14MM     | 1   |
| 4        | FPSWBAPLP         | 1   |
|          |                   |     |