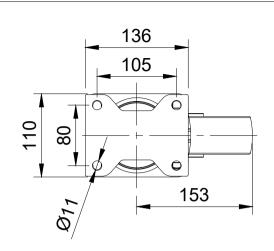

| ITEM NO. | PART NUMBER       | QTY |
|----------|-------------------|-----|
| 1        | BZSPH200AS        | 1   |
| 2        | BZXH200WNYBJM20   | 1   |
| 3        | AXLE KIT          |     |
|          | TH20X2X12         | 2   |
|          | HEXBOLTM12X90Z8.8 | 1   |
|          | NYLOCM12Z14MM     | 1   |
| 4        | FPSWBAPLP         | 1   |
|          |                   |     |