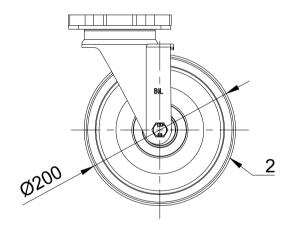

| ITEM NO. | PART NUMBER       | QTY |
|----------|-------------------|-----|
| 1        | BZSPH200AS        | 1   |
| 2        | BZXH200WNYBJM20   | 1   |
| 3        | AXLE KIT          |     |
|          | TH20X2X12         | 2   |
|          | HEXBOLTM12X90Z8.8 | 1   |
|          | NYLOCM12Z14MM     | 1   |
| 4        | FPSWBAPLP         | 1   |
|          |                   |     |