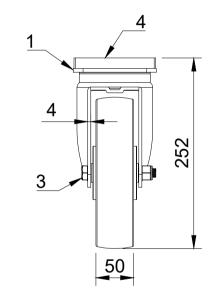

| ITEM NO. | PART NUMBER       | QTY |
|----------|-------------------|-----|
| 1        | BZSPH200AS        | 1   |
| 2        | BZXH200WNYBJM20   | 1   |
| 3        | AXLE KIT          |     |
|          | TH20X2X12         | 2   |
|          | HEXBOLTM12X90Z8.8 | 1   |
|          | NYLOCM12Z14MM     | 1   |
| 4        | FPSWBAPLP         | 1   |
|          |                   |     |