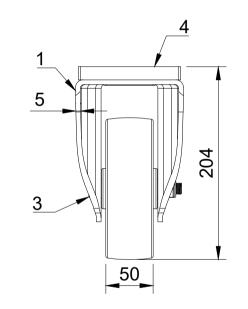

| ITEM NO. | PART NUMBER       | QTY |
|----------|-------------------|-----|
| 1        | BZSPHF150AS       | 1   |
| 2        | BZXH150WPNRB      | 1   |
| 3        |                   |     |
|          | TUBEM20X60        | 1   |
|          | HEXBOLTM12X90Z8.8 | 1   |
|          | NYLOCM12Z14MM     | 1   |
| 4        | FPSWBAPLP         | 1   |
|          |                   |     |

|      | BiL |
|------|-----|
|      |     |
|      |     |
| -    |     |
|      | 2   |
| 1,50 |     |
| Ø150 |     |
|      |     |

|                          | UNLESS OTHERWISE<br>SPECIFIED                | DRAWING DISCLAIMER                                                                                                                                                          |             | NAME    | DATE     |                       | BIL Group Ltd<br>Porte Marsh Road |                                      |
|--------------------------|----------------------------------------------|-----------------------------------------------------------------------------------------------------------------------------------------------------------------------------|-------------|---------|----------|-----------------------|-----------------------------------|--------------------------------------|
| DIM<br>MIL<br>Uns<br>Mac | DIMENSIONS ARE IN<br>MILLIMETRES             | DRAWING IS RESERVED BY<br>BIL GROUP LTD. IT IS NOT<br>REPRODUCED, COPIED, OR<br>DISCLOSED TO A THIRD<br>PARTY EITHER WHOLLY OR<br>IN PART WITHOUT THE<br>CONSENT WIDTING OF | DRAWN BY    | Matt    | 31/10/23 | DILGIOUD United Kingo |                                   | hire, SN11 9BW<br>Iom<br>249 822 222 |
|                          | Unspecified Tolerances<br>Machining ± 0.25mm |                                                                                                                                                                             | APPROVED BY | Kevin   | 31/10/23 | DWG NO.               | www.bilgroup.co.uk                | REV                                  |
|                          |                                              |                                                                                                                                                                             | SCALE       | 1:4     |          | BZSPHF150XPNBFP       |                                   | 1                                    |
|                          |                                              |                                                                                                                                                                             | WEIGHT      | 2.349kg |          | BZSPHF150XF           | PNBFP SHEET                       | 1 OF 1                               |