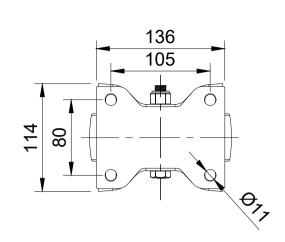

|      | BiL |
|------|-----|
|      |     |
|      |     |
| -    |     |
|      | 2   |
| 1,50 |     |
| Ø150 |     |
|      |     |

|                          | UNLESS OTHERWISE<br>SPECIFIED                | DRAWING DISCLAIMER                                                                                                                                                          |             | NAME    | DATE     |                       | BIL Group Ltd<br>Porte Marsh Road |                                      |
|--------------------------|----------------------------------------------|-----------------------------------------------------------------------------------------------------------------------------------------------------------------------------|-------------|---------|----------|-----------------------|-----------------------------------|--------------------------------------|
| DIM<br>MIL<br>Uns<br>Mac | DIMENSIONS ARE IN<br>MILLIMETRES             | DRAWING IS RESERVED BY<br>BIL GROUP LTD. IT IS NOT<br>REPRODUCED, COPIED, OR<br>DISCLOSED TO A THIRD<br>PARTY EITHER WHOLLY OR<br>IN PART WITHOUT THE<br>CONSENT WIDTING OF | DRAWN BY    | Matt    | 31/10/23 | DILGIOUD United Kingo |                                   | hire, SN11 9BW<br>Iom<br>249 822 222 |
|                          | Unspecified Tolerances<br>Machining ± 0.25mm |                                                                                                                                                                             | APPROVED BY | Kevin   | 31/10/23 | DWG NO.               | www.bilgroup.co.uk                | REV                                  |
|                          |                                              |                                                                                                                                                                             | SCALE       | 1:4     |          | BZSPHF150XPNBFP       |                                   | 1                                    |
|                          |                                              |                                                                                                                                                                             | WEIGHT      | 2.349kg |          | BZSPHF150XF           | PNBFP SHEET                       | 1 OF 1                               |