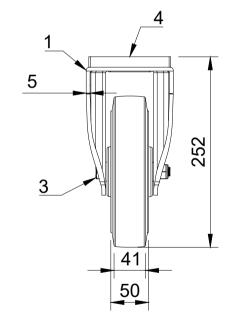

|  |               | $\square$ |
|--|---------------|-----------|
|  | $\rightarrow$ | +         |
|  |               |           |

| ITEM NO. | PART NUMBER       | QTY |
|----------|-------------------|-----|
| 1        | BZSPHF200AS       | 1   |
| 2        | BZH200WSRNBJM20   | 1   |
| 3        | AXLE KIT          |     |
|          | TH20X2X12         | 2   |
|          | HEXBOLTM12X90Z8.8 | 1   |
|          | NYLOCM12Z14MM     | 1   |
| 4        | FPSWBAPLP         | 1   |
|          |                   |     |