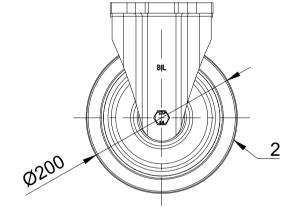

|  |               | $\square$ |
|--|---------------|-----------|
|  | $\rightarrow$ | +         |
|  |               |           |

| ITEM NO. | PART NUMBER       | QTY |
|----------|-------------------|-----|
| 1        | BZSPHF200AS       | 1   |
| 2        | BZH200WSRNBJM20   | 1   |
| 3        | AXLE KIT          |     |
|          | TH20X2X12         | 2   |
|          | HEXBOLTM12X90Z8.8 | 1   |
|          | NYLOCM12Z14MM     | 1   |
| 4        | FPSWBAPLP         | 1   |
|          |                   |     |