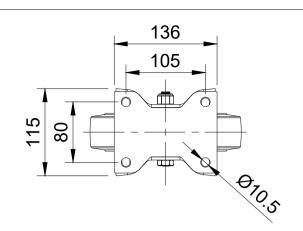

|  |               | $\square$ |
|--|---------------|-----------|
|  | $\rightarrow$ | +         |
|  |               |           |

| ITEM NO. | PART NUMBER       | QTY |
|----------|-------------------|-----|
| 1        | BZSPHF200AS       | 1   |
| 2        | BZH200WSRNBJM20   | 1   |
| 3        | AXLE KIT          |     |
|          | TH20X2X12         | 2   |
|          | HEXBOLTM12X90Z8.8 | 1   |
|          | NYLOCM12Z14MM     | 1   |
| 4        | FPSWBAPLP         | 1   |
|          |                   |     |