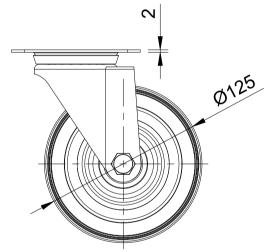

| UNLESS OTHERWISE  |
|-------------------|
| SPECIFIED         |
| DIMENSIONS ARE IN |
| MILLIMETRES       |

Unspecified Tolerances Machining ± 0.25mm Fabrication ± 1mm