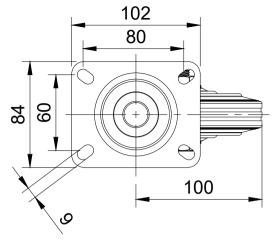

| UNLESS OTHERWISE  |
|-------------------|
| SPECIFIED         |
| DIMENSIONS ARE IN |
| MILLIMETRES       |

Unspecified Tolerances Machining ± 0.25mm Fabrication ± 1mm