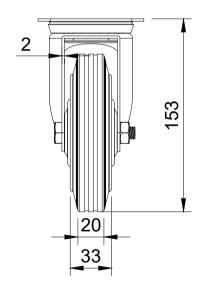

| UNLESS OTHERWISE  |
|-------------------|
| SPECIFIED         |
| DIMENSIONS ARE IN |
| MILLIMETRES       |

Unspecified Tolerances Machining ± 0.25mm Fabrication ± 1mm