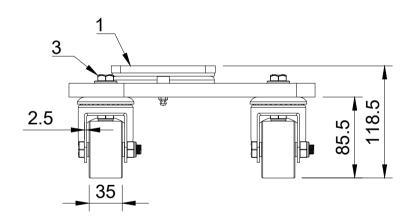

| ITEM NO. | PART NUMBER    | QTY |
|----------|----------------|-----|
| 1        | BZSKATE        | 1   |
| 2        | BZLR65PTBJBH12 | 3   |
| 3        | FITTINGS       |     |
|          | REDUCER        | 3   |
|          | WM12X24X2Z     | 3   |
|          | BOLTM10X50Z8.8 | 3   |
|          | NYLOCM10Z      | 3   |