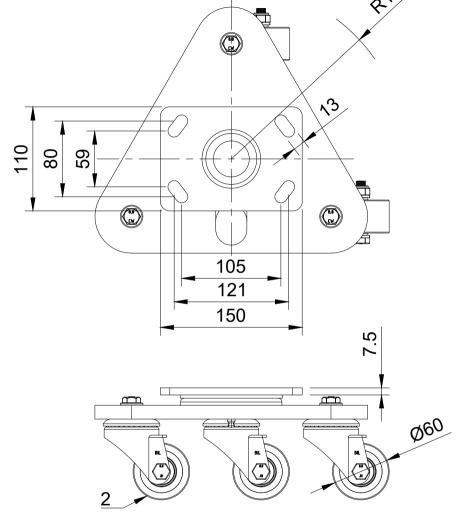

| ITEM NO. | PART NUMBER    | QTY |
|----------|----------------|-----|
| 1        | BZSKATE        | 1   |
| 2        | BZLR65PTBJBH12 | 3   |
| 3        | FITTINGS       |     |
|          | REDUCER        | 3   |
|          | WM12X24X2Z     | 3   |
|          | BOLTM10X50Z8.8 | 3   |
|          | NYLOCM10Z      | 3   |