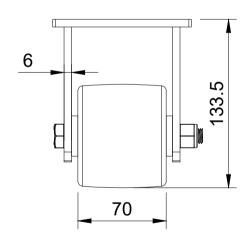

| ITEM NO. | PART NUMBER     | QTY |
|----------|-----------------|-----|
| 1        | BZLLFAS         | 1   |
| 2        | BZH8270WNYBJM20 | 1   |
| 3        | 3 AXLE KIT      |     |
|          | TUBEM20X80X12   | 1   |
|          | WM20X32X5       | 2   |
|          | BOLTM12X110Z8.8 | 1   |
|          | NYLOCM12Z14MM   | 1   |
| L        |                 |     |