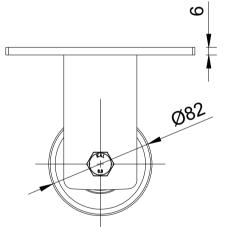

| ITEM NO. | PART NUMBER     | QTY |
|----------|-----------------|-----|
| 1        | BZLLFAS         | 1   |
| 2        | BZH8270WNYBJM20 | 1   |
| 3        | 3 AXLE KIT      |     |
|          | TUBEM20X80X12   | 1   |
|          | WM20X32X5       | 2   |
|          | BOLTM12X110Z8.8 | 1   |
|          | NYLOCM12Z14MM   | 1   |
| L        |                 |     |