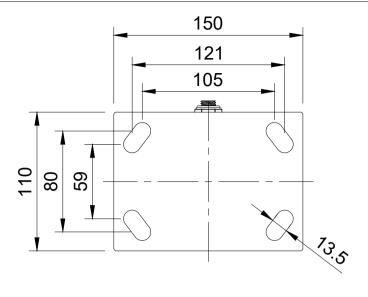

| ITEM NO. | PART NUMBER     | QTY |
|----------|-----------------|-----|
| 1        | BZLLFAS         | 1   |
| 2        | BZH8270WNYBJM20 | 1   |
| 3        | 3 AXLE KIT      |     |
|          | TUBEM20X80X12   | 1   |
|          | WM20X32X5       | 2   |
|          | BOLTM12X110Z8.8 | 1   |
|          | NYLOCM12Z14MM   | 1   |
| L        |                 |     |